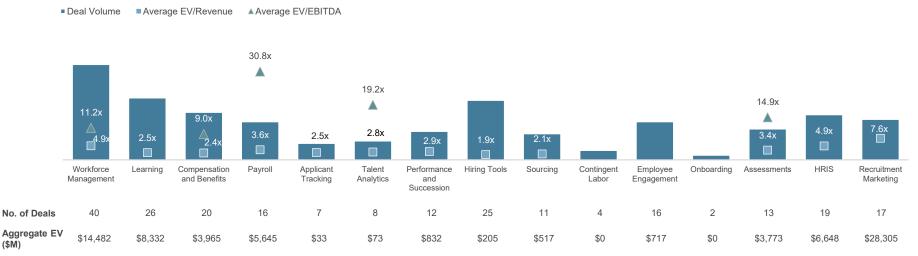

#### **HCM M&A Transaction by Subsector** (2016 – March 2021 YTD)

Sources: S&P Capital IQ, 451 Research, and Kognetics as of March 31, 2021.

Notes: Includes transactions with undisclosed financial terms. Transactions may fall into more than one indicator.

NA or data not included if data isn't publicly available or EV/revenue or EV/EBITDA is greater than 50x.