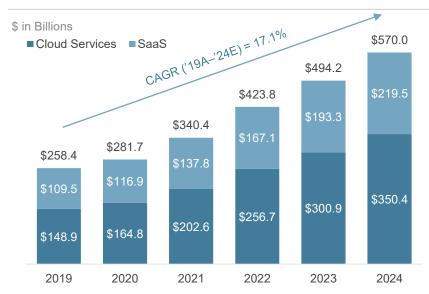

#### SaaS and Cloud Services Forecast

Overall enterprise software growth has been driven by the proliferation of SaaS and hybrid cloud models in the last decade

- Organizations are seeking simpler, more flexible and economic ways to move and manage workloads across environments
- Cloud deployments have become a proven success, prompting many organizations to begin shifting their applications to the cloud