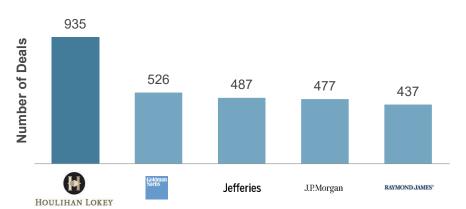

Sydney                               |
|-------------|---------------|-----------------------|----------------------------------------------|
| Boston      | Minneapolis   | Dubai Milan           | Hong Kong Tokyo                              |
| Chicago     | New York      | Frankfurt Paris       | Singapore                                    |
| Dallas      | San Francisco | London                |                                              |
| Houston     | Washington,   |                       |                                              |
| Los Angeles |               | <b>buut</b> Employees | Publicly Traded  TED ~\$4.6 Billion Market C |

#### U.S. M&A Transaction Leader

Houlihan Lokey executed more transactions under \$1.5 billion over the past five years than any other firm



#### Leader in U.S. M&A Transactions Under \$1 Billion

|      | 20 M&A Advisory Rankings<br>5. Transactions Under \$1 Billion |       |
|------|---------------------------------------------------------------|-------|
|      | Advisor                                                       | Deals |
| 1    | Houlihan Lokey                                                | 206   |
| 2    | Piper Sandler & Co                                            | 110   |
| 3    | Goldman Sachs & Co                                            | 106   |
| 4    | Jefferies LLC                                                 | 104   |
| 5    | Evercore Partners                                             | 93    |
| Sour | ce: Refinitiv (formerly known as Thomson Reuters)             |       |

|      | 19