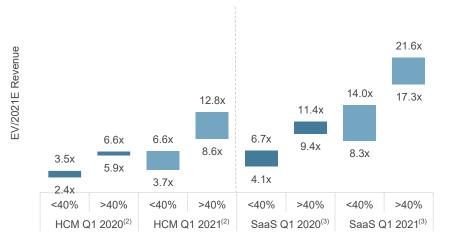

#### **Share Price Weighted by Market Cap**

Rule of 40: Premium on Growth + Profitability<sup>(1)</sup>

Source: S&P Capital IQ. Data as of March 31, 2021.

<sup>(1)</sup> Ranges shown indicate median through top-quartile EV/2021E revenue.