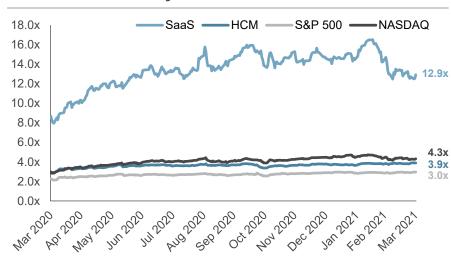

#### SaaS and HCM Comps— Q1 2021 Update<sup>(1)</sup>

#### Broad SaaS and HCM markets have benefited from recent market tailwinds, with median multiples up from 2020 and YoY

- SaaS trading multiples were up significantly at the end of the quarter
- Median SaaS was 11.5x revenue at the end of Q1 2021
- Median SaaS was 6.9x revenue at the end of Q1 2020
- HCM trading has also enjoyed an increase during the macro market uncertainty
- Median HCM was 5.9x revenue at the end of Q1 2021
- Median HCM was 3.9x revenue at the end of Q1 2020