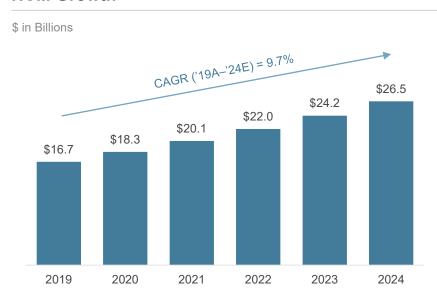

# Large and Growing Market With Massive TAM

The HCM market is forecasted to grow at nearly 10% annually until 2024, driven in large part by the growth in overall enterprise SaaS and cloud software and the consistent need for operational efficiency in the evolving HCM roles

#### **HCM Growth**

Estimated \$26.5 billion in total revenue by 2024, driven by:

- Enterprises embracing HCM technology for workforce management as platforms become better at tracking employees, monitoring productivity, and ensuring their well-being
- Emergence of artificial intelligence in automating HR processes, intelligently recommending candidates, and streamlining the recruiting process
- Talent management and employee engagement platforms evolving to meet changing COVID-19 climate dynamics and the continuing growth of gig economy labor