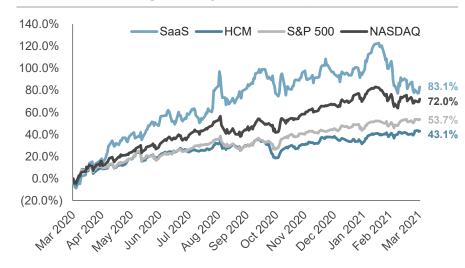

#### **Share Price Weighted by Market Cap**

Rule of 40: Premium on Growth + Profitability<sup>(1)</sup>

Source: S&P Capital IQ. Data as of March 31, 2021.

<sup>(1)</sup> Ranges shown indicate median through top-quartile EV/2021E revenue.