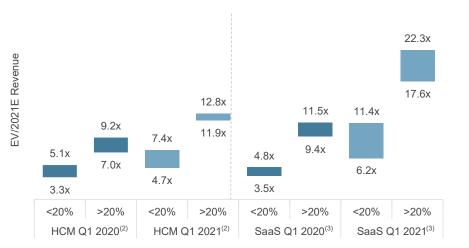

lexible as buyers/investors look to be aggressive in processes, run diligence processes remotely, and adjust to evolving macro climates

- Companies with high revenue visibility, strong unit economics, differentiated competitive positioning, and demonstrated financial model discipline are poised to enjoy these competitive market conditions
- Investors are aware of the behavioral shifts and changing market dynamics created by COVID-19, with many of these shifts resulting in a more dynamic workforce. Investors understand the increasing need for HCM software that can help manage these new circumstances, driving continued enthusiasm for investing in HCM assets

# **Macro Market Snapshot**

#### **EV/NTM** Revenue by Index



#### Valuation Remains Closely Tied to Revenue Growth<sup>(1)</sup>



#### **Share Price Weighted by Market Cap**



Rule of 40: Premium on Growth + Profitability<sup>(1)</sup>



Source: S&P Capital IQ. Data as of March 31, 2021.

<sup>(1)</sup> Ranges shown indicate median through top-quartile EV/2021E revenue.

<sup>(2)</sup> HCM Index comprises companies shown on company benchmarking charts in the following pages.

<sup>(3)</sup> SaaS Index comprises an aggregate sample set of SaaS companies.

# **Representative HCM Landscape**

|             |                                                                                                                   |