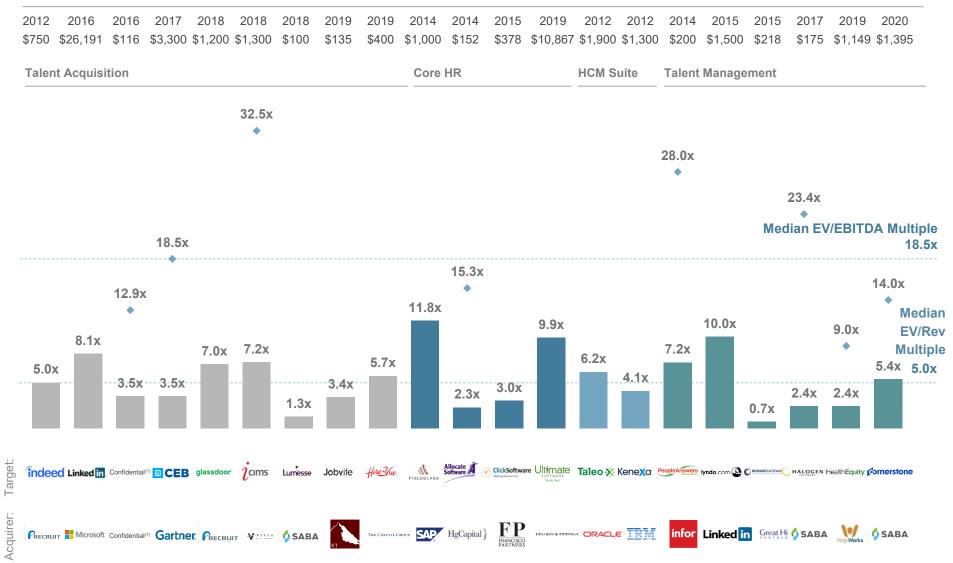

| Workforce Management       | ND    |
| 06/2020 | <b>B</b> onusly     | ACCESS                       | Employee Engagement        | \$9   |
| 05/2020 | MEDWING             | C: CATHAY                    | Recruitment Marketing      | \$30  |
| 05/2020 | 🕑 Deel              | ANDREESSEN<br>Horowitz       | Learning                   | \$14  |
| 05/2020 | ga                  | KADRONA 👘 seek               | Learning                   | \$40  |

Source: Trading multiples are based on share price, other market data, and broker consensus future earnings estimates from S&P Capital IQ, 451 Research, and Kognetics as of September 30, 2020. Note: ND indicates not publicly available.

### **HCM Precedent M&A Transactions**

#### Enterprise Value and Relevant Multiples (\$M)



Source: Trading multiples are based on share price, other market data, and broker consensus future earnings estimates from S&P Capital IQ and Wall Street research as of September 30, 2020. Note: Additional M&A transactions included in the appendix.

(1) Refers to Houlihan Lokey transaction.

### **Comparable Public Company Benchmarking**

#### **EV/CY2020E** Revenue Multiple



#### 2019–2020E Revenue Growth



Source: Trading multiples are based on share price, other market data, and broker consensus future earnings estimates from S&P Capital IQ as of September 30, 2020.

### Comparable Public Company Benchmarking (cont.)

#### EV/CY2020E EBITDA Multiple



#### 2020E EBITDA Margin



Source: Trading multiples are based on share price, other market data, and broker consensus future earn