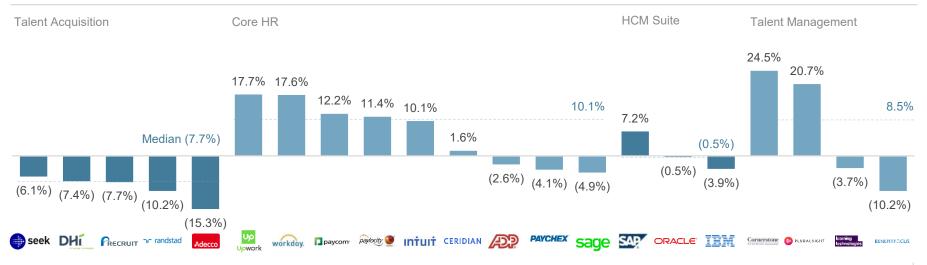

### **Current Market Conditions for SaaS and Human Capital Management (HCM)**

| SaaS                                                                                 | Broad SaaS and HCM markets have been weathering the unce                                                                                                                                                                                                                                                                                                                                                                                                                                                                                                                                                                     | ertainty, with median multiples up from 2019 and YoY                                                                                                                                                                                                                                                                                                                                                                                                                                                                                                                                                                                                                                                 |
|--------------------------------------------------------------------------------------|------------------------------------------------------------------------------------------------------------------------------------------------------------------------------------------------------------------------------------------------------------------------------------------------------------------------------------------------------------------------------------------------------------------------------------------------------------------------------------------------------------------------------------------------------------------------------------------------------------------------------|------------------------------------------------------------------------------------------------------------------------------------------------------------------------------------------------------------------------------------------------------------------------------------------------------------------------------------------------------------------------------------------------------------------------------------------------------------------------------------------------------------------------------------------------------------------------------------------------------------------------------------------------------------------------------------------------------|
| and HCM<br>Comps—<br>Q3 Update <sup>(1)</sup>                                        | <ul> <li>SaaS trading multiples were up somewhat significantly at the end of the quarter</li> <li>Median SaaS was 11.3x revenue at the end of Q3 2020</li> <li>Median SaaS was 6.9x revenue at the end of Q1 2020</li> <li>Last year, median SaaS multiples were trading at 8.3x</li> </ul>                                                                                                                                                                                                                                                                                                                                  | <ul> <li>HCM trading has also enjoyed an increase during the broad market uncertainty</li> <li>Median HCM was 5.6x revenue at the end of Q3 2020</li> <li>Median HCM was 3.9x revenue at the end of Q1 2020</li> <li>Last year, median HCM multiples were trading at 4.8x</li> </ul>                                                                                                                                                                                                                                                                                                                                                                                                                 |
| Despite                                                                              | Many large strategics and financial sponsors are actively looki                                                                                                                                                                                                                                                                                                                                                                                                                                                                                                                                                              | ing for acquisition and investment opportunities                                                                                                                                                                                                                                                                                                                                                                                                                                                                                                                                                                                                                                                     |
| Broader Macro<br>Market<br>Uncertainty,<br>Capital<br>Remains<br>Highly<br>Available | <ul> <li>Private equity funds have record levels of dry powder</li> <li>Many private equity funds have recently closed large funds with active mandates and timelines to invest</li> <li>Billions of dollars of cash are on public company balance sheets</li> <li>Strategics will prioritize highly synergistic and value purchases</li> <li>Both strategics and investors are getting aggressive on timeline and valuation for high-quality assets</li> <li>The number of Special Purpose Acquisition Companies (SPACs) has also increased greatly, with 67 IPOs and \$26.5 billion raised in 2020 as of August</li> </ul> | <ul> <li>Many are actively looking for new investment opportunities in familiar industries/companies and pursuing aggressive roll-up strategies for many of their portfolio companies</li> <li>Q2 2020 market uncertainty led to a drop in M&amp;A and investment activity but has increased in Q3 2020, as executives rushed to revisit deals left on hold and take advantage of pre-COVID-19 deal dynamics</li> <li>PIPE investment activity has picked up substantially, and special situation and rescue financing deal flow has ramped up in sectors most impacted by the lockdown</li> </ul>                                                                                                   |
| Robust Deal                                                                          | With deal flow accelerating, investors are open for business ar                                                                                                                                                                                                                                                                                                                                                                                                                                                                                                                                                              | nd seeking high-quality assets                                                                                                                                                                                                                                                                                                                                                                                                                                                                                                                                                                                                                                                                       |
| Dynamics in an<br>Unusual<br>Climate                                                 | <ul> <li>With the deal pipeline down significantly in 1H 2020 but accelerating in Q3 2020, buyers and investors are actively looking for new investments, which is driving competitive tension in the market</li> <li>Fears of increasing competitive market dynamics are also encouraging buyers and investors to move quickly and aggressively on high-quality assets</li> <li>Deal processes will look to remain flexible as buyers/ investors look to run diligence processes remotely and adjust to evolving macro climates</li> </ul>                                                                                  | <ul> <li>Companies with high revenue visibility, strong unit economics, differentiated competitive positioning, and demonstrated financial model discipline will be favored in these more uncertain market conditions</li> <li>Although the impact varies across the market, companies have increasingly looked to their HCM executives as key strategic leaders throughout the pandemic. Despite different levels of volatility across the HCM landscape, HCM companies will largely benefit from companies' needs for increased digitalization and optimization, improved operational efficiencies, and driving employee culture and communications in the evolving workplace landscape</li> </ul> |