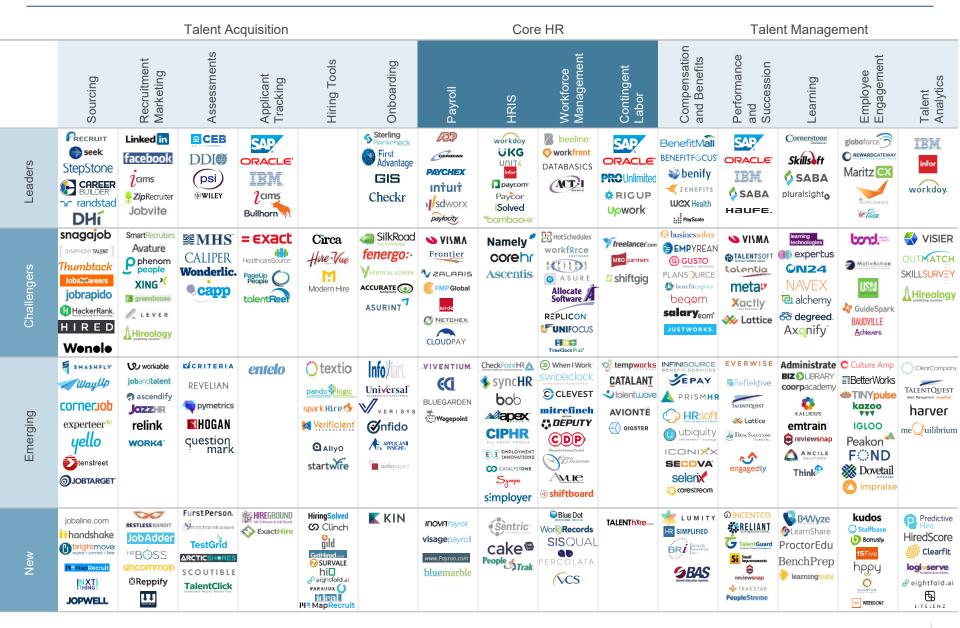

es' needs for increased digitalization and optimization, improved operational efficiencies, and driving employee culture and communications in the evolving workplace landscape</li> </ul> |

### **Macro Market Snapshot**

# EV/NTM Revenue by Index



-NASDAQ

#### Valuation Remains Closely Tied to Revenue Growth<sup>(1)</sup>



Source: S&P Capital IQ. Data as of September 30, 2020.

(1) Ranges shown indicate Median through Top Quartile EV/2020E Revenue.

(2) HCM Index comprised of companies shown on company benchmarking charts in the following pages.

(3) SaaS Index comprised of an aggregate sample set of SaaS companies.

#### Share Price Weighted by Market Cap



#### Rule of 40: Premium on Growth + Profitability<sup>(1)</sup>



### **Representative Human Capital Management Landscape**



HOULIHAN LOKEY 6

### Large and Growing Market With Massive TAM

The HCM market is forecasted to grow at nearly 10% annually until 2023, driven in large part by the growth in overall enterprise SaaS and cloud software and the consistent need for operational efficiency in the evolving HCM roles

#### Human Capital Management Growth

\$ in Billions



Estimated \$20.4 billion in total revenue by 2023, driven by:

- Enterprises looking for unified HCM suites to save costs and manage the entire HCM workflow
- Emergence of artificial intelligence in automating HR processes, intelligently recommending candidates, and streamlining the recruiting process
- Companies continuing to evolve to generate more HR efficiencies through changing macro dynamics
- Talent management and employee engagement p