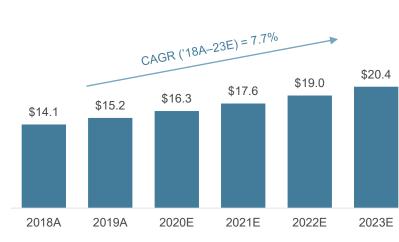

### Large and Growing Market With Massive TAM

The HCM market is forecasted to grow at nearly 10% annually until 2023, driven in large part by the growth in overall enterprise SaaS and cloud software and the consistent need for operational efficiency in the evolving HCM roles

#### Human Capital Management Growth

\$ in Billions

Estimated \$20.4 billion in total revenue by 2023, driven by:

- Enterprises looking for unified HCM suites to save costs and manage the entire HCM workflow
- Emergence of artificial intelligence in automating HR processes, intelligently recommending candidates, and streamlining the recruiting process
- Companies continuing to evolve to generate more HR efficiencies through changing macro dynamics
- Talent management and employee engagement platforms evolving to meet changing COVID-19 climate dynamics