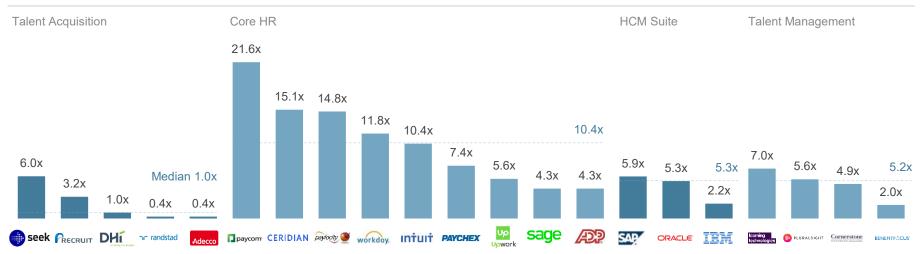

### **Current Market Conditions for SaaS and Human Capital Management (HCM)**

| SaaS                                                                                 | Broad SaaS and HCM markets have been weathering the unce                                                                                                                                                                                                                                                                                                                                                                                                                                                                                                                                                                     | ertainty, with median multiples up from 2019 and YoY                                                                                                                                                                                                                                                                                                                                                                                                                                                                                                                                                                                                                                                 |
|--------------------------------------------------------------------------------------|------------------------------------------------------------------------------------------------------------------------------------------------------------------------------------------------------------------------------------------------------------------------------------------------------------------------------------------------------------------------------------------------------------------------------------------------------------------------------------------------------------------------------------------------------------------------------------------------------------------------------|------------------------------------------------------------------------------------------------------------------------------------------------------------------------------------------------------------------------------------------------------------------------------------------------------------------------------------------------------------------------------------------------------------------------------------------------------------------------------------------------------------------------------------------------------------------------------------------------------------------------------------------------------------------------------------------------------|
| and HCM<br>Comps—<br>Q3 Update <sup>(1)</sup>                                        | <ul> <li>SaaS trading multiples were up somewhat significantly at the end of the quarter</li> <li>Median SaaS was 11.3x revenue at the end of Q3 2020</li> <li>Median SaaS was 6.9x revenue at the end of Q1 2020</li> <li>Last year, median SaaS multiples were trading at 8.3x</li> </ul>                                                                                                                                                                                                                                                                                                                                  | <ul> <li>HCM trading has also enjoyed an increase during the broad market uncertainty</li> <li>Median HCM was 5.6x revenue at the end of Q3 2020</li> <li>Median HCM was 3.9x revenue at the end of Q1 2020</li> <li>Last year, median HCM multiples were trading at 4.8x</li> </ul>                                                                                                                                                                                                                                                                                                                                                                                                                 |
| Despite                                                                              | Many large strategics and financial sponsors are actively looki                                                                                                                                                                                                                                                                                                                                                                                                                                                                                                                                                              | ing for acquisition and investment opportunities                                                                                                                                                                                                                                                                                                                                                                                                                                                                                                                                                                                                                                                     |
| Broader Macro<br>Market<br>Uncertainty,<br>Capital<br>Remains<br>Highly<br>Available | <ul> <li>Private equity funds have record levels of dry powder</li> <li>Many private equity funds have recently closed large funds with active mandates and timelines to invest</li> <li>Billions of dollars of cash are on public company balance sheets</li> <li>Strategics will prioritize highly synergistic and value purchases</li> <li>Both strategics and investors are getting aggressive on timeline and valuation for high-quality assets</li> <li>The number of Special Purpose Acquisition Companies (SPACs) has also increased greatly, with 67 IPOs and \$26.5 billion raised in 2020 as of August</li> </ul> | <ul> <li>Many are actively looking for new investment opportunities in familiar industries/companies and pursuing aggressive roll-up strategies for many of their portfolio companies</li> <li>Q2 2020 market uncertainty led to a drop in M&amp;A and investment activity but has increased in Q3 2020, as executives rushed to revisit deals left on hold and take advantage of pre-COVID-19 deal dynamics</li> <li>PIPE investment activity has picked up substantially, and special situation and rescue financing deal flow has ramped up in sectors most impacted by the lockdown</li> </ul>                                                                                                   |
| Robust Deal                                                                          | With deal flow accelerating, investors are open for business ar                                                                                                                                                                                                                                                                                                                                                                                                                                                                                                                                                              | nd seeking high-quality assets                                                                                                                                                                                                                                                                                                                                                                                                                                                                                                                                                                                                                                                                       |
| Dynamics in an<br>Unusual<br>Climate                                                 | <ul> <li>With the deal pipeline down significantly in 1H 2020 but accelerating in Q3 2020, buyers and investors are actively looking for new investments, which is driving competitive tension in the market</li> <li>Fears of increasing competitive market dynamics are also encouraging buyers and investors to move quickly and aggressively on high-quality assets</li> <li>Deal processes will look to remain flexible as buyers/ investors look to run diligence processes remotely and adjust to evolving macro climates</li> </ul>                                                                                  | <ul> <li>Companies with high revenue visibility, strong unit economics, differentiated competitive positioning, and demonstrated financial model discipline will be favored in these more uncertain market conditions</li> <li>Although the impact varies across the market, companies have increasingly looked to their HCM executives as key strategic leaders throughout the pandemic. Despite different levels of volatility across the HCM landscape, HCM companies will largely benefit from companies' needs for increased digitalization and optimization, improved operational efficiencies, and driving employee culture and communications in the evolving workplace landscape</li> </ul> |