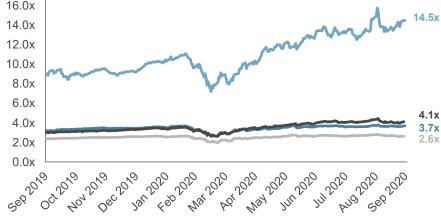

# EV/NTM Revenue by Index

-NASDAQ

#### Valuation Remains Closely Tied to Revenue Growth<sup>(1)</sup>

Source: S&P Capital IQ. Data as of September 30, 2020.

(1) Ranges shown indicate Median through Top Quartile EV/2020E Revenue.

(2) HCM Index comprised of companies shown on company benchmarking charts in the following pages.

(3) SaaS Index comprised of an aggregate sample set of SaaS companies.