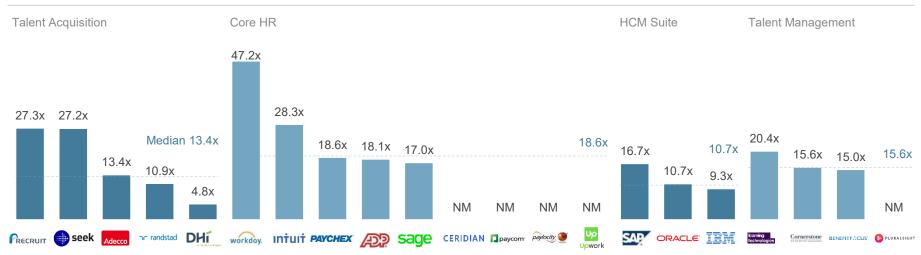

### **Current Market Conditions for SaaS and Human Capital Management (HCM)**

| SaaS                                                                                 | Broad SaaS and HCM markets have been weathering the unce                                                                                                                                                                                                                                                                                                                                                                                                                                                                                                                                                                     | ertainty, with median multiples up from 2019 and YoY                                                                                                                                                                                                                                                                                                                                                                                                                                                                                                                                                                                                                                                 |
|--------------------------------------------------------------------------------------|------------------------------------------------------------------------------------------------------------------------------------------------------------------------------------------------------------------------------------------------------------------------------------------------------------------------------------------------------------------------------------------------------------------------------------------------------------------------------------------------------------------------------------------------------------------------------------------------------------------------------|------------------------------------------------------------------------------------------------------------------------------------------------------------------------------------------------------------------------------------------------------------------------------------------------------------------------------------------------------------------------------------------------------------------------------------------------------------------------------------------------------------------------------------------------------------------------------------------------------------------------------------------------------------------------------------------------------|
| and HCM<br>Comps—<br>Q3 Update <sup>(1)</sup>                                        | <ul> <li>SaaS trading multiples were up somewhat significantly at the end of the quarter</li> <li>Median SaaS was 11.3x revenue at the end of Q3 2020</li> <li>Median SaaS was 6.9x revenue at the end of Q1 2020</li> <li>Last year, median SaaS multiples were trading at 8.3x</li> </ul>                                                                                                                                                                                                                                                                                                                                  | <ul> <li>HCM trading has also enjoyed an increase during the broad market uncertainty</li> <li>Median HCM was 5.6x revenue at the end of Q3 2020</li> <li>Median HCM was 3.9x revenue at the end of Q1 2020</li> <li>Last year, median HCM multiples were trading at 4.8x</li> </ul>                                                                                                                                                                                                                                                                                                                                                                                                                 |
| Despite                                                                              | Many large strategics and financial sponsors are actively looki                                                                                                                                                                                                                                                                                                                                                                                                                                                                                                                                                              | ing for acquisition and investment opportunities                                                                                                                                                                                                                                                                                                                                                                                                                                                                                                                                                                                                                                                     |
| Broader Macro<br>Market<br>Uncertainty,<br>Capital<br>Remains<br>Highly<br>Available | <ul> <li>Private equity funds have record levels of dry powder</li> <li>Many private equity funds have recently closed large funds with active mandates and timelines to invest</li> <li>Billions of dollars of cash are on public company balance sheets</li> <li>Strategics will prioritize highly synergistic and value purchases</li> <li>Both strategics and investors are getting aggressive on timeline and valuation for high-quality assets</li> <li>The number of Special Purpose Acquisition Companies (SPACs) has also increased greatly, with 67 IPOs and \$26.5 billion raised in 2020 as of August</li> </ul> | <ul> <li>Many are actively looking for new investment opportunities in familiar industries/companies and pursuing aggressive roll-up strategies for many of their portfolio companies</li> <li>Q2 2020 market uncertainty led to a drop in M&amp;A and investment activity but has increased in Q3 2020, as executives rushed to revisit deals left on hold and take advantage of pre-COVID-19 deal dynamics</li> <li>PIPE investment activity has picked up substantially, and special situation and rescue financing deal flow has ramped up in sectors most impacted by the lockdown</li> </ul>                                                                                                   |
| Robust Deal                                                                          | With deal flow accelerating, investors are open for business ar                                                                                                                                                                                                                                                                                                                                                                                                                                                                                                                                                              | nd seeking high-quality assets                                                                                                                                                                                                                                                                                                                                                                                                                                                                                                                                                                                                                                                                       |
| Dynamics in an<br>Unusual<br>Climate                                                 | <ul> <li>With the deal pipeline down significantly in 1H 2020 but accelerating in Q3 2020, buyers and investors are actively looking for new investments, which is driving competitive tension in the market</li> <li>Fears of increasing competitive market dynamics are also encouraging buyers and investors to move quickly and aggressively on high-quality assets</li> <li>Deal processes will look to remain flexible as buyers/ investors look to run diligence processes remotely and adjust to evolving macro climates</li> </ul>                                                                                  | <ul> <li>Companies with high revenue visibility, strong unit economics, differentiated competitive positioning, and demonstrated financial model discipline will be favored in these more uncertain market conditions</li> <li>Although the impact varies across the market, companies have increasingly looked to their HCM executives as key strategic leaders throughout the pandemic. Despite different levels of volatility across the HCM landscape, HCM companies will largely benefit from companies' needs for increased digitalization and optimization, improved operational efficiencies, and driving employee culture and communications in the evolving workplace landscape</li> </ul> |