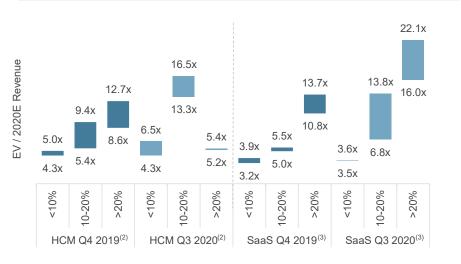

with high revenue visibility, strong unit economics, differentiated competitive positioning, and demonstrated financial model discipline will be favored in these more uncertain market conditions</li> <li>Although the impact varies across the market, companies have increasingly looked to their HCM executives as key strategic leaders throughout the pandemic. Despite different levels of volatility across the HCM landscape, HCM companies will largely benefit from companies' needs for increased digitalization and optimization, improved operational efficiencies, and driving employee culture and communications in the evolving workplace landscape</li> </ul> |

### **Macro Market Snapshot**

# EV/NTM Revenue by Index



-NASDAQ

#### Valuation Remains Closely Tied to Revenue Growth<sup>(1)</sup>



Source: S&P Capital IQ. Data as of September 30, 2020.

(1) Ranges shown indicate Median through Top Quartile EV/2020E Revenue.

(2) HCM Index comprised of companies shown on company benchmarking charts in the following pages.

(3) SaaS Index comprised of an aggregate sample set of SaaS companies.

#### Share Price Weighted by Market Cap



#### Rule of 40: Premium on Growth + Profitability<sup>(1)</sup>



### **Representative Human Capital Management Landscape**



HOULIHAN LOKEY 6

### Large and Growing Market With Massive TAM

The HCM market is forecasted to grow at nearly 10% annually until 2023, driven in large part by the growth in overall enterprise SaaS and cloud software and the consistent need for operational efficiency in the evolving HCM roles

#### Human Capital Management