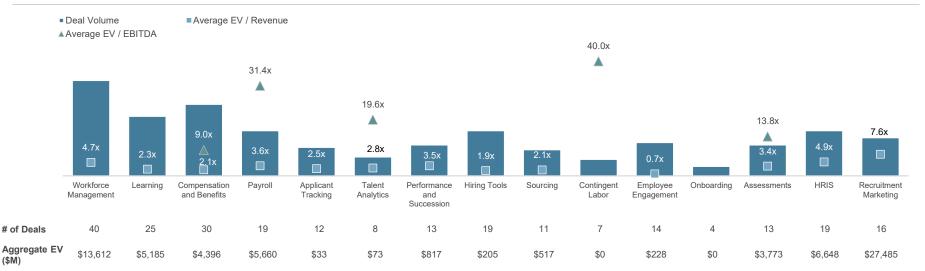

#### HCM M&A Transaction by Subsector (2015–YTD 2020)

(\$M)

Source: Trading multiples are based on share price, other market data, and broker consensus future earnings estimates from S&P Capital IQ, 451 Research, and Kognetics as of September 30, 2020. Note: Includes transactions with undisclosed financial terms. Transactions may fall into more than one indicator. NA or data not shown if data isn't publicly available or EV/Revenue or EV/EBITDA is greater than 50x.

#### HCM M&A Transaction by Subsector (2015–2020 YTD)

| Deal<br>Volume        | Sourcing                                        | Recruitment<br>Marketing                | Assessments                                                                                                                                                                                                                                                                                                                                                                                                                                                                                                                                                                                                                                                                                                                                                                                                                                                                                                                                                                                                                                                                                                                                                                                                                                                                                                                                                                                                                                                                                                                                                                                                                                                                                                                                                                                                                                                                                                                                                                                                                                                                                                                    | Applicant<br>Tracking | Hiring Tools          | Onboarding                | Payroll                 | HRIS              | Workforce<br>Management           | Contingent<br>Labor  | Comp and<br>Benefits                | Performance<br>and<br>Succession | Learning                         | Employee<br>Engagement              | Talent<br>Analytics                   |
|-----------------------|-------------------------------------------------|-----------------------------------------|--------------------------------------------------------------------------------------------------------------------------------------------------------------------------------------------------------------------------------------------------------------------------------------------------------------------------------------------------------------------------------------------------------------------------------------------------------------------------------------------------------------------------------------------------------------------------------------------------------------------------------------------------------------------------------------------------------------------------------------------------------------------------------------------------------------------------------------------------------------------------------------------------------------------------------------------------------------------------------------------------------------------------------------------------------------------------------------------------------------------------------------------------------------------------------------------------------------------------------------------------------------------------------------------------------------------------------------------------------------------------------------------------------------------------------------------------------------------------------------------------------------------------------------------------------------------------------------------------------------------------------------------------------------------------------------------------------------------------------------------------------------------------------------------------------------------------------------------------------------------------------------------------------------------------------------------------------------------------------------------------------------------------------------------------------------------------------------------------------------------------------|-----------------------|-----------------------|---------------------------|-------------------------|-------------------|-----------------------------------|----------------------|-------------------------------------|----------------------------------|----------------------------------|-------------------------------------|---------------------------------------|
|                       |                                                 | 16                                      | 13                                                                                                                                                                                                                                                                                                                                                                                                                                                                                                                                                                                                                                                                                                                                                                                                                                                                                                                                                                                                                                                                                                                                                                                                                                                                                                                                                                                                                                                                                                                                                                                                                                                                                                                                                                                                                                                                                                                                                                                                                                                                                                                             | 12                    | 19                    | 4                         | 19                      | 19                | 40                                | 7                    | 30                                  | 13                               | 25                               | 14                                  | 8                                     |
| Aggregate<br>EV (\$M) | \$517                                           | \$27,485                                | \$3,773                                                                                                                                                                                                                                                                                                                                                                                                                                                                                                                                                                                                                                                                                                                                                                                                                                                                                                                                                                                                                                                                                                                                                                                                                                                                                                                                                                                                                                                                                                                                                                                                                                                                                                                                                                                                                                                                                                                                                                                                                                                                                                                        | \$33                  | \$205                 | \$0                       | \$5,660                 | \$6,648           | \$13,612                          | \$0                  | \$4,396                             | \$817                            | \$5,185                          | \$228                               | \$73                                  |
| [                     | monster                                         | Careerify                               | SELECT                                                                                                                                                                                                                                                                                                                                                                                                                                                                                                                                                                                                                                                                                                                                                                                                                                                                                                                                                                                                                                                                                                                                                                                                                                                                                                                                                                                                                                                                                                                                                                                                                                                                                                                                                                                                                                                                                                                                                                                                                                                                                                                         | newton                |                       | ₩ TalentWise <sup>,</sup> | BLOOMGHAM               | vibe              | <b>∂F</b> MSI                     | Playbook HR          | BENÜ                                | Rypple                           | PLAT <mark>_</mark> AU           | WooBoard 🗠                          | 🗖 platfora                            |
|                       | Randstad                                        | LinkedIn                                | PSI                                                                                                                                                                                                                                                                                                                                                                                                                                                                                                                                                                                                                                                                                                                                                                                                                                                                                                                                                                                                                                                                                                                                                                                                                                                                                                                                                                                                                                                                                                                                                                                                                                                                                                                                                                                                                                                                                                                                                                                                                                                                                                                            | Paycor                | Engage<br>2Excel      | Sterling                  | ADP                     | ECI               | Kronos                            | Intuit               | PlanSource                          | Salesforce                       | SAP                              | REFFIND                             | Workday                               |
|                       | SimplyHired                                     | Linked in<br>Microsoft                  | PSI                                                                                                                                                                                                                                                                                                                                                                                                                                                                                                                                                                                                                                                                                                                                                                                                                                                                                                                                                                                                                                                                                                                                                                                                                                                                                                                                                                                                                                                                                                                                                                                                                                                                                                                                                                                                                                                                                                                                                                                                                                                                                                                            | PEOPLE MATTER*        | <mark>∦birst</mark>   |                           | BLUEGARDEN              | Deltek.<br>Roper  | When I Work <sup>®</sup> ShiftHub | Beeline<br>Adecco    | e thomsons<br>Mercer                | HRsmart<br>Deltek                | () Iynda.com<br>LinkedIn         | Achievers<br>Blackhawk              | <b>⊃kanjoya</b><br>Ultimate           |
| [                     | glassdoor                                       | Jobr                                    | CEB                                                                                                                                                                                                                                                                                                                                                                                                                                                                                                                                                                                                                                                                                                                                                                                                                                                                                                                                                                                                                                                                                                                                                                                                                                                                                                                                                                                                                                                                                                                                                                                                                                                                                                                                                                                                                                                                                                                                                                                                                                                                                                                            | Faisel                |                       | verified<br>person        | moorepayhr              | people            | workmarket                        | beeline <sup>.</sup> | WORKTERRA                           | HALOGEN                          | e-doceo                          | modernsurvey                        | WANTED                                |
|                       | Indeed                                          | Monster                                 | Gartner                                                                                                                                                                                                                                                                                                                                                                                                                                                                                                                                                                                                                                                                                                                                                                                                                                                                                                                                                                                                                                                                                                                                                                                                                                                                                                                                                                                                                                                                                                                                                                                                                                                                                                                                                                                                                                                                                                                                                                                                                                                                                                                        | Sage                  | Adecco                | Sterling                  | NGA                     | Ultimate          | ADP                               | IQ Navigator         | CareerBuilder                       | Saba                             | Talentsoft                       | Aon                                 | CEB                                   |
|                       | workpop <sup>♥</sup><br>Cornerstone<br>OnDemand | Viodeo<br>Figaro<br>Classifieds         | shi<br><sub>CEB</sub>                                                                                                                                                                                                                                                                                                                                                                                                                                                                                                                                                                                                                                                                                                                                                                                                                                                                                                                                                                                                                                                                                                                                                                                                                                                                                                                                                                                                                                                                                                                                                                                                                                                                                                                                                                                                                                                                                                                                                                                                                                                                                                          | Lumesse<br>Saba       | WORKOPOLIS<br>Recruit | HireRight<br>GIS          | globoforce              | optimum<br>Kronos |                                   | ADP                  | Wage Works                          | Lumesse<br>Saba                  | <b>E Zaption</b><br>Workday      | Deloitte                            | <b>C</b> talentoday<br>Medix Staffing |
| [                     | Looksharp                                       |                                         | BUCKINGHAM                                                                                                                                                                                                                                                                                                                                                                                                                                                                                                                                                                                                                                                                                                                                                                                                                                                                                                                                                                                                                                                                                                                                                                                                                                                                                                                                                                                                                                                                                                                                                                                                                                                                                                                                                                                                                                                                                                                                                                                                                                                                                                                     | talent rover          | TextRecruit           |                           | estero.                 | People            | NOVAtime 2                        | O RALLYTEAM          |                                     | raet                             | NetDimensions                    | <b>₿-</b> ₿ HighGround              | ENGAGE                                |
|                       | WayUp                                           | Xing                                    | ADP                                                                                                                                                                                                                                                                                                                                                                                                                                                                                                                                                                                                                                                                                                                                                                                                                                                                                                                                                                                                                                                                                                                                                                                                                                                                                                                                                                                                                                                                                                                                                                                                                                                                                                                                                                                                                                                                                                                                                                                                                                                                                                                            | Bullhorn              | iCIMs                 |                           | ADP                     | Access Group      | Ascentis                          | Workday              | Stone Point                         | Visma                            | Learning<br>Tech.                | YouEarnedIt                         | Workforce Logiq                       |
| ſ                     | erecruit                                        | Careríx                                 | Profiles                                                                                                                                                                                                                                                                                                                                                                                                                                                                                                                                                                                                                                                                                                                                                                                                                                                                                                                                                                                                                                                                                                                                                                                                                                                                                                                                                                                                                                                                                                                                                                                                                                                                                                                                                                                                                                                                                                                                                                                                                                                                                                                       |                       | JobInterview:         |                           | <b>ADITRO</b>           | KRONOS'           | ximble                            | T forge              | bravo                               | zugata                           | performance<br>matters ====      | GLINT                               |                                       |
|                       | Bullhorn                                        | PIXID                                   | John Wiley                                                                                                                                                                                                                                                                                                                                                                                                                                                                                                                                                                                                                                                                                                                                                                                                                                                                                                                                                                                                                                                                                                                                                                                                                                                                                                                                                                                                                                                                                                                                                                                                                                                                                                                                                                                                                                                                                                                                                                                                                                                                                                                     |                       | Montage               |                           | Visma                   | Ultimate          | Paycor                            | WorkJam              | Medical Mutual                      | Culture Amp                      | PeopleAdmin                      | LinkedIn                            | Pay Asia                              |
|                       |                                                 | invenias<br>Bullhorn                    | DDI<br>PSI                                                                                                                                                                                                                                                                                                                                                                                                                                                                                                                                                                                                                                                                                                                                                                                                                                                                                                                                                                                                                                                                                                                                                                                                                                                                                                                                                                                                                                                                                                                                                                                                                                                                                                                                                                                                                                                                                                                                                                                                                                                                                                                     |                       | Montage<br>Shaker     |                           | iSolved                 | Access Group      | Salesforce                        |                      | <b>EMP</b> YREAN Securian Financial | PEOPLEADMIN<br>PowerSchool       | Calchemy<br>Intertek             | STAYWELL.<br>Healthcare<br>Services |                                       |
|                       |                                                 | jibe                                    | a contraction of the second se |                       | l≪convey <sub>k</sub> |                           | <b>FMP Global</b>       | Ghittle bird HR   | REFLEX                            |                      | 🚳 yaro                              | PeopleFluent                     | mındflàsh                        | KANTAR                              |                                       |
|                       |                                                 | iCIMS                                   | Capp & Co                                                                                                                                                                                                                                                                                                                                                                                                                                                                                                                                                                                                                                                                                                                                                                                                                                                                                                                                                                                                                                                                                                                                                                                                                                                                                                                                                                                                                                                                                                                                                                                                                                                                                                                                                                                                                                                                                                                                                                                                                                                                                                                      |                       | Entelo                |                           | Iris                    | TriNet            | Zebra                             |                      | Marlin                              | Learning<br>Tech.                | ATS                              | Perceptyx                           |                                       |
|                       |                                                 | jiji Appcast <sup>**</sup><br>StepStone | CALIPER<br>psi                                                                                                                                                                                                                                                                                                                                                                                                                                                                                                                                                                                                                                                                                                                                                                                                                                                                                                                                                                                                                                                                                                                                                                                                                                                                                                                                                                                                                                                                                                                                                                                                                                                                                                                                                                                                                                                                                                                                                                                                                                                                                                                 |                       | Arefish Bullhorn      |                           | Silæxpert<br>SilverLake |                   | Helmes                            |                      |                                     | Geese<br>Paycor                  | Grovo<br>Cornerstone<br>OnDemand | wellteq<br>Perceptyx                |                                       |
|                       |                                                 | SMASHELY                                | REVELIAN                                                                                                                                                                                                                                                                                                                                                                                                                                                                                                                                                                                                                                                                                                                                                                                                                                                                                                                                                                                                                                                                                                                                                                                                                                                                                                                                                                                                                                                                                                                                                                                                                                                                                                                                                                                                                                                                                                                                                                                                                                                                                                                       |                       | AMERICA'S             |                           |                         |                   | LearningMate                      |                      |                                     |                                  | U<br>turnitin                    |                                     |                                       |
|                       |                                                 | Symphony                                | Criteria                                                                                                                                                                                                                                                                                                                                                                                                                                                                                                                                                                                                                                                                                                                                                                                                                                                                                                                                                                                                                                                                                                                                                                                                                                                                                                                                                                                                                                                                                                                                                                                                                                                                                                                                                                                                                                                                                                                                                                                                                                                                                                                       |                       | Circa                 |                           |                         |                   | Spi Global                        |                      |                                     |                                  | Advance<br>Publications          |                                     |                                       |
|                       |                                                 | Clinch<br>PageUp                        | COMPLYWORKS<br>Veriforce                                                                                                                                                                                                                                                                                                                                                                                                                                                                                                                                                                                                                                                                                                                                                                                                                                                                                                                                                                                                                                                                                                                                                                                                                                                                                                                                                                                                                                                                                                                                                                                                                                                                                                                                                                                                                                                                                                                                                                                                                                                                                                       |                       | SONTU<br>Modern Hire  |                           |                         |                   | Officient<br>Exact                |                      |                                     |                                  | Saba<br>Cornerstone<br>OnDemand  |                                     |                                       |
|                       |                                                 |                                         | <b>DEMS</b>                                                                                                                                                                                                                                                                                                                                                                                                                                                                                                                                                                                                                                                                                                                                                                                                                                                                                                                                                                                                                                                                                                                                                                                                                                                                                                                                                                                                                                                                                                                                                                                                                                                                                                                                                                                                                                                                                                                                                                                                                                                                                                                    |                       |                       |                           |                         |                   |                                   |                      |                                     |                                  | 🗾 VidGrid                        |                                     |                                       |
|                       |                                                 |                                         | Collegis<br>Education                                                                                                                                                                                                                                                                                                                                                                                                                                                                                                                                                                                                                                                                                                                                                                                                                                                                                                                                                                                                                                                                                                                                                                                                                                                                                                                                                                                                                                                                                                                                                                                                                                                                                                                                                                                                                                                                                                                                                                                                                                                                                                          |                       | Mitratech             |                           |                         |                   |                                   |                      |                                     |                                  | Paylocity                        |                                     |                                       |
|                       |                                                 |                                         | IAUNCHFAD                                                                                                                                                                                                                                                                                                                                                                                                                                                                                                                                                                                                                                                                                                                                                                                                                                                                                                                                                                                                                                                                                                                                                                                                                                                                                                                                                                                                                                                                                                                                                                                                                                                                                                                                                                                                                                                                                                                                                                                                                                                                                                                      |                       | Z ZAPinfo             |                           |                         |                   |                                   |                      |                                     |                                  |                                  |                                     |                                       |
|                       |                                                 |                                         | OutMatch                                                                                                                                                                                                                                                                                                                                                                                                                                                                                                                                                                                                                                                                                                                                                                                                                                                                                                                                                                                                                                                                                                                                                                                                                                                                                                                                                                                                                                                                                                                                                                                                                                                                                                                                                                                                                                                                                                                                                                                                                                                                                                                       |                       | Indeed                |                           |                         |                   |                                   |                      |                                     |                                  |                                  |                                     |                                       |

Source: Trading multiples are based on share price, other market data, and broker consensus future earnings estimates from S&P Capital IQ, 451 Research, and Kognetics as of September 30, 2020. Note: Includes transactions with undisclosed financial terms; transactions may fall into more than one indicator.

NA or data not included if data is not publicly available or EV/revenue or EV/EBITDA is greater than 50x.