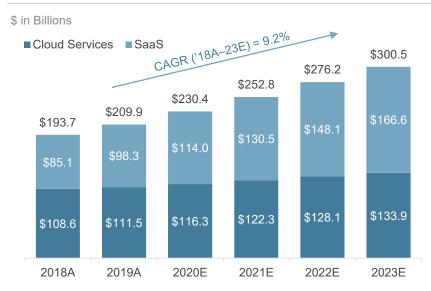

#### SaaS and Cloud Services Forecast

Overall enterprise software growth has been driven by the proliferation of SaaS and hybrid cloud models in the last decade

- Organizations are seeking simpler, more flexible, and economic ways to move and manage workloads across environments
- Overall, the SaaS market is estimated to grow to \$166.6 billion by 2023 at a CAGR of 14.4%