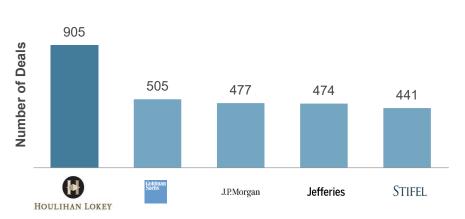

Tokyo                       |
| Chicago      | New York      | Frankfurt                           | Paris       | Singapore                             |
| Dallas       | San Francisco | London                              |             |                                       |
| Houston      | Washington,   |                                     |             |                                       |
| Los Angeles  |               | 500+ Employees                      |             | HLI<br>ISTED Publicly Traded          |
|              |               | 5% Owned by Ei<br>1 Billion of Reve |             | ~\$4 Billion Market Cap       NO Debt |

#### U.S. M&A Transaction Leader

Houlihan Lokey executed more transactions under \$1.5 billion over the past five years than any other firm.



#### Leader in U.S. M&A Transactions Under \$1 Billion

| 2019 M&A Advisory Rankings<br>U.S. Transactions Under \$1 Billion |                                                   |       | 2018 M&A Advisory Rankings<br>U.S. Transactions Under \$1 Billion |                                  |       |  |  |
|-------------------------------------------------------------------|---------------------------------------------------|-------|-------------------------------------------------------------------|----------------------------------|-------|--|--|
|                                                                   | Advisor                                           | Deals |                                                                   | Advisor                          | Deals |  |  |
|