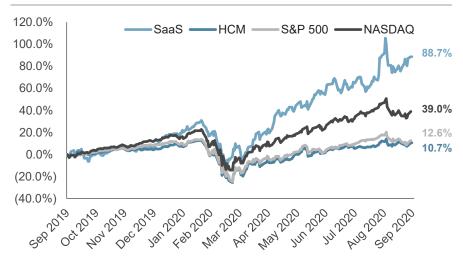

ut the pandemic. Despite different levels of volatility across the HCM landscape, HCM companies will largely benefit from companies' needs for increased digitalization and optimization, improved operational efficiencies, and driving employee culture and communications in the evolving workplace landscape</li> </ul> |

### **Macro Market Snapshot**

# EV/NTM Revenue by Index



-NASDAQ

#### Valuation Remains Closely Tied to Revenue Growth<sup>(1)</sup>



Source: S&P Capital IQ. Data as of September 30, 2020.

(1) Ranges shown indicate Median through Top Quartile EV/2020E Revenue.

(2) HCM Index comprised of companies shown on company benchmarking charts in the following pages.

(3) SaaS Index comprised of an aggregate sample set of SaaS companies.

#### Share Price Weighted by Market Cap



#### Rule of 40: Premium on Growth + Profitability<sup>(1)</sup>



### **Representative Human Capital Management Landscape**



HOULIHAN LOKEY 6

### Large and Growing Market With Massive TAM

The HCM market is forecasted to grow at nearly 10% annually until 2023, driven in large part by the growth in overall enterprise SaaS and cloud software and the consistent need for operational efficiency in the evolving HCM roles

#### Human Capital Management Growth

\$ in Billions



Estimated \$20.4 billion in total revenue by 2023, driven by:

- Enterprises looking for unified HCM suites to save costs and manage the entire HCM workflow
- Emergence of artificial intelligence in automating HR processes, intelligently recommending candidates, and streamlining the recruiting process
- Companies co