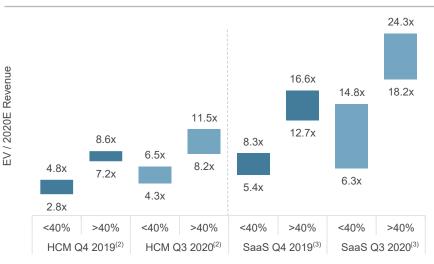

CM landscape, HCM companies will largely benefit from companies' needs for increased digitalization and optimization, improved operational efficiencies, and driving employee culture and communications in the evolving workplace landscape</li> </ul> |

### **Macro Market Snapshot**

# EV/NTM Revenue by Index



-NASDAQ

#### Valuation Remains Closely Tied to Revenue Growth<sup>(1)</sup>



Source: S&P Capital IQ. Data as of September 30, 2020.

(1) Ranges shown indicate Median through Top Quartile EV/2020E Revenue.

(2) HCM Index comprised of companies shown on company benchmarking charts in the following pages.

(3) SaaS Index comprised of an aggregate sample set of SaaS companies.

#### Share Price Weighted by Market Cap



#### Rule of 40: Premium on Growth + Profitability<sup>(1)</sup>



### **Representative Human Capital Management Landscape**



HOULIHAN LOKEY 6

### Large and Growing Market With Massive TAM

The HCM market is forecasted to grow at nearly 10% annually until 2023, driven in large part by the growth in overall enterprise SaaS and cloud software and the consistent need for operational efficiency in the evolving HCM roles

#### Human Capital Management Growth

\$ in Billions



Estimated \$20.4 billion in total revenue by 2023, driven by:

- Enterprises looking for unified HCM suites to save costs and manage the entire HCM workflow
- Emergence of artificial intelligence in automating HR processes, intelligently recommending candidates, and streamlining the recruiting process
- Companies continuing to evolve to generate more HR efficiencies through changing