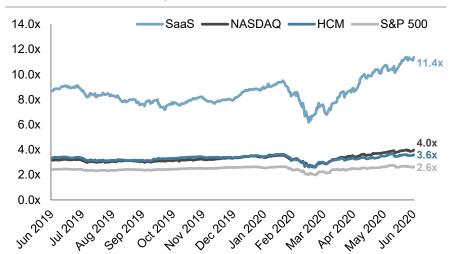

#### **EV/NTM** Revenue by Index

#### Valuation Remains Closely Tied to Revenue Growth<sup>(1)</sup>

#### Broad SaaS and HCM markets have been weathering the uncertainty, with median multiples up from 2019 and YoY

- SaaS trading multiples were up somewhat significantly at the end of the quarter
- Median SaaS was 10.3x revenue at the end of Q2 2020
- Median SaaS was 8.0x revenue at the end of Q4 2019
- Last year, median SaaS multiples were trading at 8.3x

- HCM trading has also enjoyed an increase during the broad market uncertainty
- Median HCM was 5.2x revenue at the end of Q2 2020
- Median HCM was 4.9x revenue at the end of Q4 2019
- Last year, median HCM multiples were trading at 4.8x