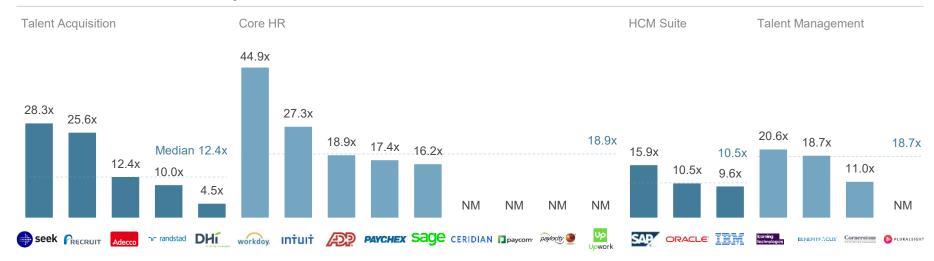

#### SaaS and HCM Comps—Q2 Update

#### Broad SaaS and HCM markets have been weathering the uncertainty, with median multiples up from 2019 and YoY

- SaaS trading multiples were up somewhat significantly at the end of the quarter
- Median SaaS was 10.3x revenue at the end of Q2 2020
- Median SaaS was 8.0x revenue at the end of Q4 2019
- Last year, median SaaS multiples were trading at 8.3x

- HCM trading has also enjoyed an increase during the broad market uncertainty
- Median HCM was 5.2x revenue at the end of Q2 2020
- Median HCM was 4.9x revenue at the end of Q4 2019
- Last year, median HCM multiples were trading at 4.8x