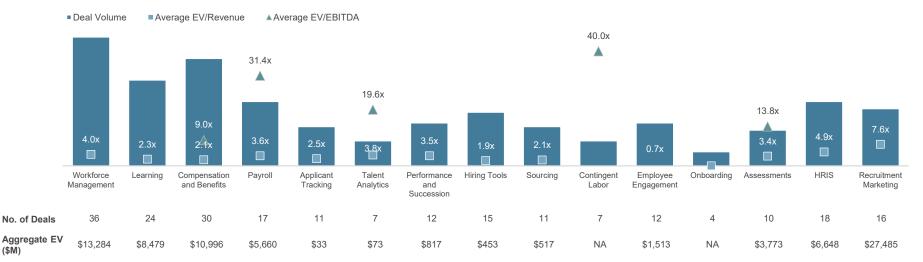

#### **HCM M&A Transaction by Subsector** (2015–YTD 2020)

Sources: S&P Capital IQ, 451 Research, and Kognetics as of June 30, 2020.

#### **HCM M&A Transaction by Subsector** (2015–2020 YTD)

| Deal<br>Volume        | Sourcing                | Recruitment<br>Marketing | Assessments            | Applicant<br>Tracking    | Hiring Tools         | Onboarding           | Payroll             | HRIS             | Workforce<br>Management     | Contingent<br>Labor | Comp and Benefits         | Performance<br>and<br>Succession | Learning                                                    | Employee<br>Engagement | Talent<br>Analytics      |
|-----------------------|-------------------------|--------------------------|------------------------|--------------------------|----------------------|----------------------|---------------------|------------------|-----------------------------|---------------------|---------------------------|----------------------------------|-------------------------------------------------------------|------------------------|--------------------------|
|                       | 11                      | 16                       | 10                     | 11                       | 15                   | 4                    | 18                  | 18               | 36                          | 7                   | 30                        | 12                               | 24                                                          | 12                     | 7                        |
| Aggregate<br>EV (\$M) | \$517                   | \$27,485                 | \$3,773                | \$33                     | \$205                | NA                   | \$5,660             | \$6,648          | \$13,037                    | NA                  | \$4,396                   | \$817                            | \$3,885                                                     | \$218                  | \$73                     |
|                       | monster                 | Careerify                | SELECT                 | newton                   | Connectifier         | <b>™</b> TalentWise• | MARICUS BUCKINGHAM  | vibe             | <b>∂FMSI</b>                | Playbook HR         | BENÜ                      | Rypple                           | PLAT <u>=</u> AU                                            | WooBoard W             | 🔲 platfora               |
|                       | Randstad                | LinkedIn                 | PSI                    | Paycor                   | LinkedIn             | Sterling             | ADP                 | ECI              | Kronos                      | Intuit              | PlanSource                | Salesforce                       | SAP                                                         | REFFIND                | Workday                  |
|                       | SimplyHired             | Linked in                | IPAN<br>PSI            | PEOPLE MATTER * Snagajob | Deltek.              | MANTAGE<br>Equifax   | BLUEGARDEN Visma AS | Deltek.          | When I Work ShiftHub        | Beeline-            | thomsons Mercer           | HRsmart<br>Deltek                | lynda.com                                                   | Achievers<br>Blackhawk | <b>Okanjoya</b> Ultimate |
|                       |                         | Jobr                     | <b>⊕</b> CEB           |                          | DECISION             | verified person      | moorepayhr          | people 🖰         | www.workmarket              | beeline beeline     |                           | ( HALOGEN                        | ⊕ e-doceo                                                   | modernsurvey           | WANTED                   |
|                       | glassdoor               | Monster                  | Gartner                | Sage                     | Engage<br>2Excel     | Sterling             | NGA                 | Ultimate         | ADP                         | IQ Navigator        | CareerBuilder             | Saba                             | Talentsoft                                                  | Aon                    | CEB                      |
|                       | workpop∀                | viadeď                   | shl                    | Lumesse                  | % birst              | HireRight            | globoforce          | optimum          | SHEETS<br>WW Free plays and | www.workwarket      | WageWorks                 | Lumesse                          | <b>Zaption</b>                                              | buginsights            | talentoday               |
|                       | Cornerstone<br>OnDemand | Figaro<br>Classifieds    | CEB                    | Saba                     | Infor                | GIS                  | Intuit              | Kronos           | Intuit                      | ADP                 | HealthEquity              | Saba                             | Workday                                                     | Deloitte               | Medix Staffing           |
| [                     | Looksharp               | BUDDYBROKER              | MARCUS BUCKINGHAM      | talent rover             | VETTERY 💍            |                      | etana.              | People           | NOVAtime 2                  | O RALLYTEAM         | <u></u> A PRISM <b>HR</b> | raet                             | NetDimensions                                               | HighGround             | ENGAGE                   |
|                       | WayUp                   | BUDDYBROKER<br>Xing      | ADP                    | Bullhorn                 | Adecco               |                      | ADP                 | Access Group     | Ascentis                    | Workday             | Stone Point               | Visma                            | Learning<br>Tech.                                           | YouEarnedIt            | Workforce Logiq          |
|                       | erecruit                | Careríx                  | Profiles International |                          | WORKOPOLIS           |                      | aditro              | <b>€</b> KRONOS' | xımble                      | <b>★</b> forge      | bravo                     | zugata                           | performance<br>matters ==================================== | GLINT                  |                          |
|                       | Bullhorn                | PIXID                    | John Wiley             |                          | Recruit              |                      | Visma               | Ultimate         | Paycor                      | WorkJam             | Medical Mutual            | Culture Amp                      | PeopleAdmin                                                 | LinkedIn               |                          |
|                       |                         | invenias                 | DDI#                   |                          | TextRecruit          |                      | sage                | corehr           | Click                       |                     | <b>@EMP</b> YREAN         | PEOPLEADMIN                      | alchemy                                                     | [i] STAYWELL           |                          |
|                       |                         | Bullhorn                 | PSI                    |                          | iCIMs                |                      | iSolved             | Access Group     | Salesforce                  |                     | Securian Financial        | PowerSchool                      | Intertek                                                    | Healthcare<br>Services |                          |
|                       |                         | jibe                     | 8                      |                          | JobInterview         |                      | FMP Global          |                  |                             |                     | ₩ yaro                    | PeopleFluent                     | mındflash                                                   |                        |                          |
|                       |                         | iCIMS                    | Capp & Co              |                          | Montage              |                      | Iris                |                  |                             |                     | Marlin                    | Learning<br>Tech.                | ATS                                                         |                        |                          |
|                       |                         | iii Appcast              | CALIPER                |                          | Montage              |                      |                     |                  |                             |                     |                           |                                  | Grovo                                                       |                        |                          |
|                       |                         | StepStone                | PSI                    |                          | Shaker               |                      |                     |                  |                             |                     |                           |                                  | Cornerstone<br>OnDemand                                     |                        |                          |
|                       |                         | (Clinch                  | REVELIAN               |                          | ∜convey <sub>∞</sub> |                      |                     |                  |                             |                     |                           |                                  | turnitin<br>Advance                                         |                        |                          |
|                       |                         | PageUp                   | Criteria               |                          | Entelo               |                      |                     |                  |                             |                     |                           |                                  | Publications                                                |                        |                          |
|                       |                         | SMASHFLY                 |                        |                          | √ herefish           |                      |                     |                  |                             |                     |                           |                                  | Saba Cornerstone                                            |                        |                          |
|                       |                         | Symphony                 |                        |                          | Bullhorn             |                      |                     |                  |                             |                     |                           |                                  | OnDemand                                                    |                        |                          |
|                       |                         |                          |                        |                          |                      |                      |                     |                  |                             |                     |                           |                                  | VidGrid                                                     |                        |                          |
|                       |                         |                          |                        |                          |                      |                      |                     |                  |                             |                     |                           |                                  | Paylocity                                                   |                        |                          |