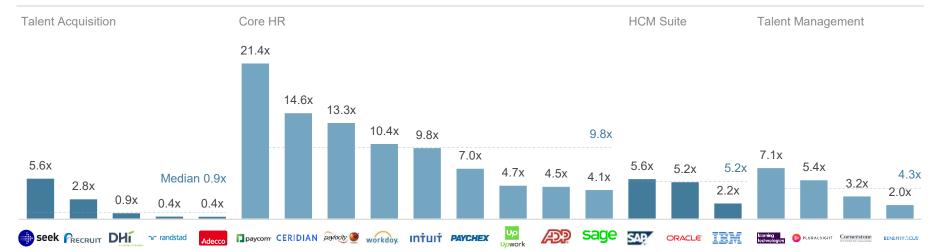

#### SaaS and HCM Comps—Q2 Update

- HCM trading has also enjoyed an increase during the broad market uncertainty
- Median HCM was 5.2x revenue at the end of Q2 2020
- Median HCM was 4.9x revenue at the end of Q4 2019
- Last year, median HCM multiples were trading at 4.8x