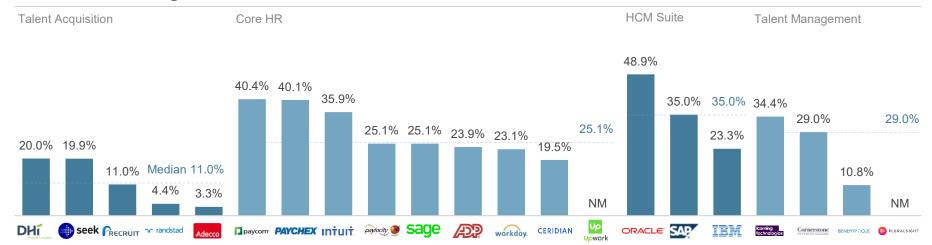

#### SaaS and HCM Comps—Q2 Update

#### Broad SaaS and HCM markets have been weathering the uncertainty, with median multiples up from 2019 and YoY

- SaaS trading multiples were up somewhat significantly at the end of the quarter
- Median SaaS was 10.3x revenue at the end of Q2 2020
- Median SaaS was 8.0x revenue at the end of Q4 2019
- Last year, median SaaS multiples were trading at 8.3x

- HCM trading has also enjoyed an increase during the broad market uncertainty
- Median HCM was 5.2x revenue at the end of Q2 2020
- Median HCM was 4.9x revenue at the end of Q4 2019
- Last year, median HCM multiples were trading at 4.8x