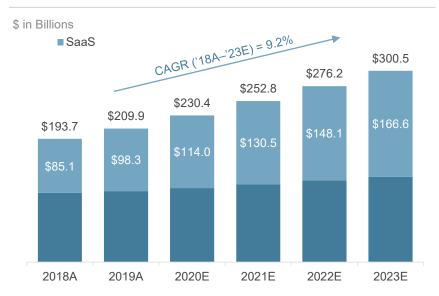

#### SaaS and Cloud Services Forecast

Overall enterprise software growth has been driven by the proliferation of SaaS and hybrid cloud models in the last decade

- Organizations are seeking simpler, more flexible and economic ways to move and manage workloads across environments
- Overall SaaS market is estimated to grow to \$166.6 billion by 2023 at a CAGR of 14.4%