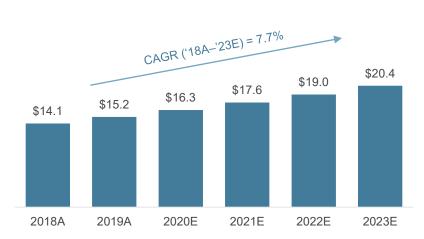

# Large and Growing Market With Massive TAM

HCM market forecast to grow at nearly 10% annually until 2022, driven in large part by the growth in overall enterprise SaaS and cloud software.

#### **HCM Growth**

\$ in Billions

Estimated \$20.4 billion in total revenue by 2023, driven by:

- Enterprises looking for unified HCM suites to save costs and manage the entire HCM workflow
- Emergence of artificial intelligence in automating HR processes, intelligently recommending candidates, and streamlining the recruiting process
- Record-low U.S. unemployment forcing companies to find creative solutions to source talent