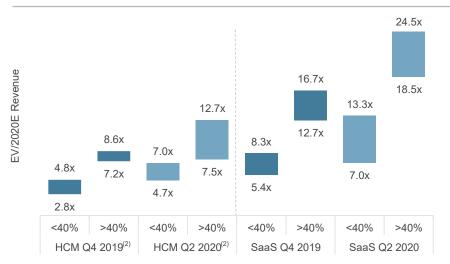

demonstrated financial model discipline will be favored in these more uncertain market conditions
- Although the impact varies across the market, companies have increasingly looked to their HCM executives as key strategic leaders throughout the pandemic. Despite different levels of volatility across the HCM landscape, HCM companies will largely benefit from companies' needs for increased digitalization and optimization, improved operational efficiencies, and driving employee culture and communications in the evolving workplace landscape

# **Macro Market Snapshot**

#### **EV/NTM** Revenue by Index



#### Valuation Remains Closely Tied to Revenue Growth<sup>(1)</sup>



#### **Share Price Weighted by Market Capitalization**



Rule of 40: Premium on Growth + Profitability<sup>(1)</sup>



Source: S&P Capital IQ—Data as of June 30, 2020.

<sup>(1)</sup> Ranges shown indicate median through top-quartile EV/2020E revenue.

# **Human Capital Management Landscape**

|            |                                                                                                |