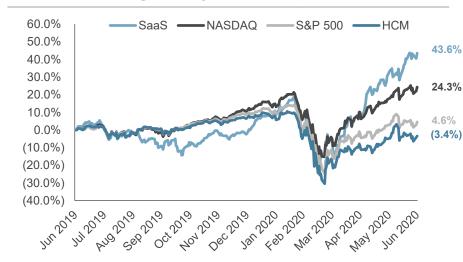

#### **Share Price Weighted by Market Capitalization**

Rule of 40: Premium on Growth + Profitability<sup>(1)</sup>

Source: S&P Capital IQ—Data as of June 30, 2020.

<sup>(1)</sup> Ranges shown indicate median through top-quartile EV/2020E revenue.