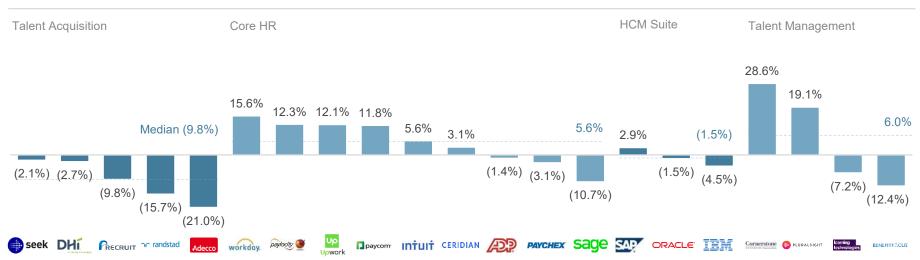

#### SaaS and HCM Comps—Q2 Update

- HCM trading has also enjoyed an increase during the broad market uncertainty
- Median HCM was 5.2x revenue at the end of Q2 2020
- Median HCM was 4.9x revenue at the end of Q4 2019
- Last year, median HCM multiples were trading at 4.8x