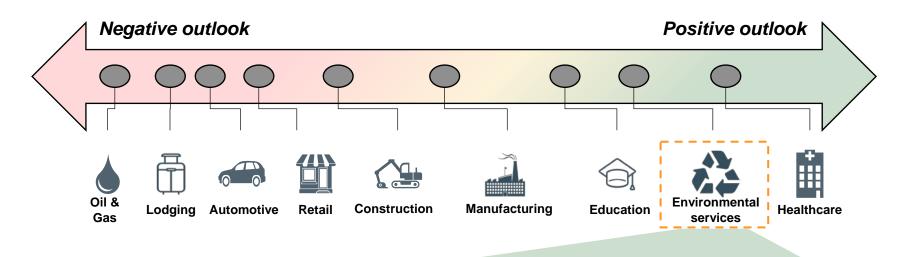

# Five environmental services sub-sectors are covered in this report

# **Environmental services**

Waste and recycling

Specialty waste services

Environmental consulting and remediation

Response and restoration

Industrial in-plant services

**Example services** 

- Waste collection, processing and disposal
- Recycling and beneficial reuse
  - Construction
     demolition
  - Glass
  - Paper / cardboard
  - Tires

- Collection, processing and disposal of specialty waste:
  - Bio-solids
  - Electronics
  - Hazardous
  - Medical
  - Non-hazardous liquid
  - Waste water

- Consulting, design and project management
- Site investigation and remediation
- Testing and analytical services
- Site monitoring

- Mitigation and emergency response
- Reconstruction and repair
- Hazardous materials abatement

- Turnaround maintenance and repair
- Industrial cleaning
- Multi-craft services
- Testing and inspection