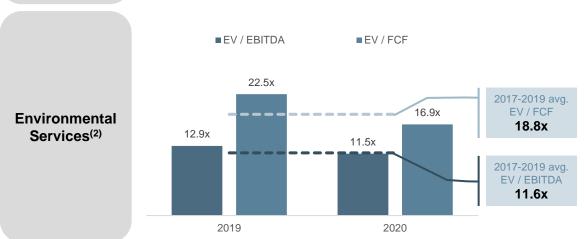

# Sector trading multiples are still above 3-year historical metrics, suggesting continued bullish market sentiment

Multiples in the environmental services and waste management sectors have recovered since recent Q1 market volatility, with the sector trading above historical averages

# Methodology

- Given the uncertain market environment, many companies have suspended guidance for full-year 2020
- 2020 EBITDA and FCF multiples are calculated using analyst estimates and based on current market capitalization

# Additional Private Sector Observations

- Private company valuation depends on strategic fit and growth opportunity and could trade higher than public comparables
- Diversity in service offering and end market, combined with geographic coverage, also drive value for private companies

Note: Multiples and financial statistics calculated as of 6/19/2020. Source: HL Analysis and CapitalIQ

<sup>(1)</sup> WM Index includes: CWST, GFL, RSG, WCN, WM

<sup>(2)</sup> ES Index includes: CLH, CVA, HSC, HCCI, SRCL, ECOL, VEOEY