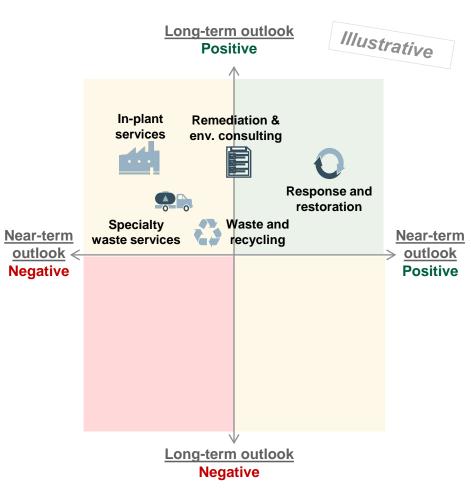

# Five environmental services sub-sectors are covered in this report

# **Environmental services**

Waste and recycling

Specialty waste services

Environmental consulting and remediation

Response and restoration

Industrial in-plant services

**Example services** 

- Waste collection, processing and disposal
- Recycling and beneficial reuse
  - Construction
     demolition
  - Glass
  - Paper / cardboard
  - Tires

- Collection, processing and disposal of specialty waste:
  - Bio-solids
  - Electronics
  - Hazardous
  - Medical
  - Non-hazardous liquid
  - Waste water

- Consulting, design and project management
- Site investigation and remediation
- Testing and analytical services
- Site monitoring

- Mitigation and emergency response
- Reconstruction and repair
- Hazardous materials abatement

- Turnaround maintenance and repair
- Industrial cleaning
- Multi-craft services
- Testing and inspection