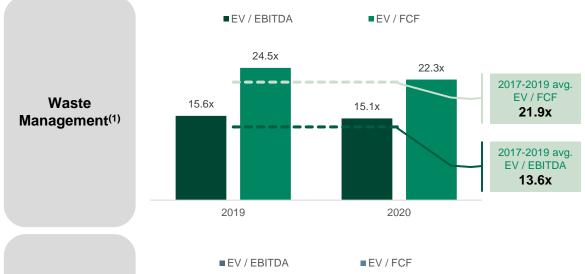

# Sector trading multiples are still above 3-year historical metrics, suggesting continued bullish market sentiment

Multiples in the environmental services and waste management sectors have recovered since recent Q1 market volatility, with the sector trading above historical averages

# Methodology

- Given the uncertain market environment, many companies have suspended guidance for full-year 2020
- 2020 EBITDA and FCF multiples are calculated using analyst estimates and based on current market capitalization

# Additional Private Sector Observations

- Private company valuation depends on strategic fit and growth opportunity and could trade higher than public comparables
- Diversity in service offering and end market, combined with geographic coverage, also drive value for private companies

Note: Multiples and financial statistics calculated as of 6/19/2020. Source: HL Analysis and CapitalIQ

<sup>(1)</sup> WM Index includes: CWST, GFL, RSG, WCN, WM

<sup>(2)</sup> ES Index includes: CLH, CVA, HSC, HCCI, SRCL, ECOL, VEOEY