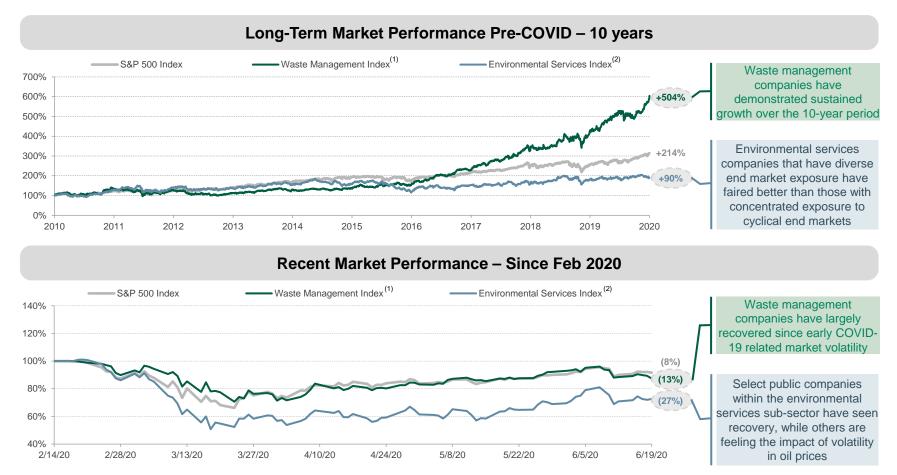

# Sector public valuations have largely recovered from the initial market shock brought on by COVID-19

- Essential, non-discretionary business models with predictable revenue streams
- Regulatory support at the local, state and federal level
- Large number of diverse demand drivers

Note: Multiples and financial statistics calculated as of 6/19/2020. Source: HL Analysis and CapitalIQ

(1) WM Index includes: CWST, GFL, RSG, WCN, WM

(2) ES Index includes: CLH, CVA, HSC, HCCI, SRCL, ECOL, VEOEY

# Sector trading multiples are still above 3-year historical metrics, suggesting continued bullish market sentiment

Multiples in the environmental services and waste management sectors have recovered since recent Q1 market volatility, with the sector trading above historical averages

# Growth analysis shows minimal contraction of revenue; the sector enjoys largely stable EBITDA margins

- Waste management companies have predictable cash flow due to contracted nature of service
  - M&A outlook remains positive despite delays in closing and financings
  - Large players will probably revisit residential contract pricing strategies to maintain margins
- Environmental services companies have faced dual headwinds in 2020 significant volatility in oil prices and a slowdown in industrial activity
  - While there have been some deferments of projects, many sub-sectors are performing well due to essential nature of services
  - Companies have also maintained margins by quickly reacting to the situation to control costs