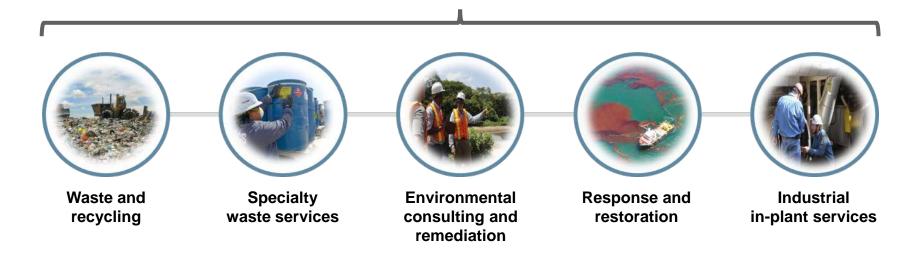

# Five environmental services sub-sectors are covered in this report

# **Environmental services**

Waste and recycling

Specialty waste services

Environmental consulting and remediation

Response and restoration

Industrial in-plant services

**Example services** 

- Waste collection, processing and disposal
- Recycling and beneficial reuse
  - Construction
     demolition
  - Glass
  - Paper / cardboard
  - Tires

- Collection, processing and disposal of specialty waste:
  - Bio-solids
  - Electronics
  - Hazardous
  - Medical
  - Non-hazardous liquid
  - Waste water

- Consulting, design and project management
- Site investigation and remediation
- Testing and analytical services
- Site monitoring

- Mitigation and emergency response
- Reconstruction and repair
- Hazardous materials abatement

- Turnaround maintenance and repair
- Industrial cleaning
- Multi-craft services
- Testing and inspection