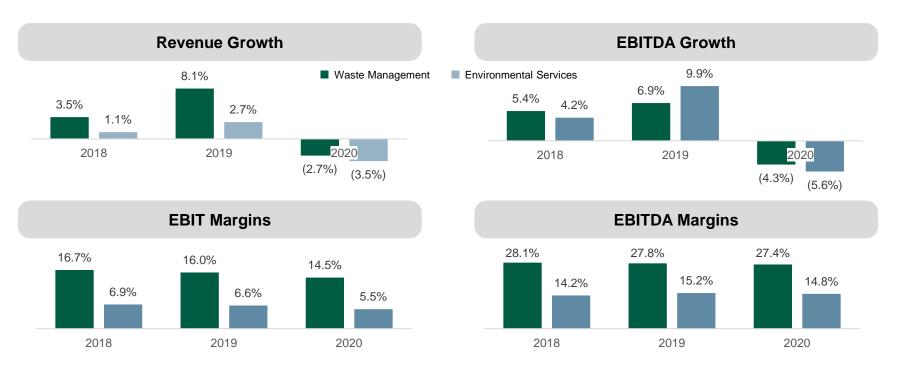

# Growth analysis shows minimal contraction of revenue; the sector enjoys largely stable EBITDA margins

- Waste management companies have predictable cash flow due to contracted nature of service
  - M&A outlook remains positive despite delays in closing and financings
  - Large players will probably revisit residential contract pricing strategies to maintain margins
- Environmental services companies have faced dual headwinds in 2020 significant volatility in oil prices and a slowdown in industrial activity
  - While there have been some deferments of projects, many sub-sectors are performing well due to essential nature of services
  - Companies have also maintained margins by quickly reacting to the situation to control costs

Note: Multiples and financial statistics are from public companies and are calculated as of 6/19/2020. Source: HL Analysis, CapitallQ, Wall Street consensus estimates

<sup>(1)</sup> WM Index includes: CWST, GFL, RSG, WCN, WM

<sup>(2)</sup> ES Index includes: CLH, CVA, HSC, HCCI, SRCL, ECOL, VEOEY