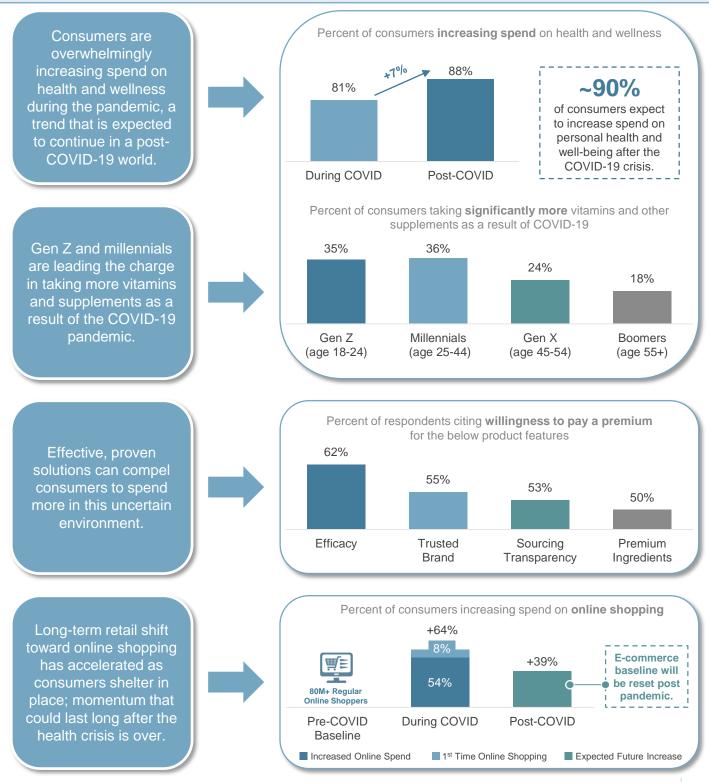

# Health and Wellness: Long-Term Impact of the COVID-19 Pandemic

The COVID-19 pandemic will have long-term repercussions on overall consumer behavior with positive implications for the health and wellness sector.

Source: Houlihan Lokey proprietary consumer survey, April 2020 | Natural Marketing Institute COVID-19 webinar, April 2020.

# Health and Wellness: Long-Term Impact of the COVID-19 Pandemic (Cont.)

Health and wellness categories are experiencing unprecedented levels of demand during the pandemic, with surveyed consumers indicating increased consumption may be the "**new normal.**"

## The 'New Normal'

Although consumption is up across the board during the COVID-19 pandemic, categories that are more focused on **prevention**, **self-care**, and **general wellness** (i.e., supplements, beauty/personal care, and fitness products) are expected to experience <u>even greater</u> consumption once the health crisis has passed.