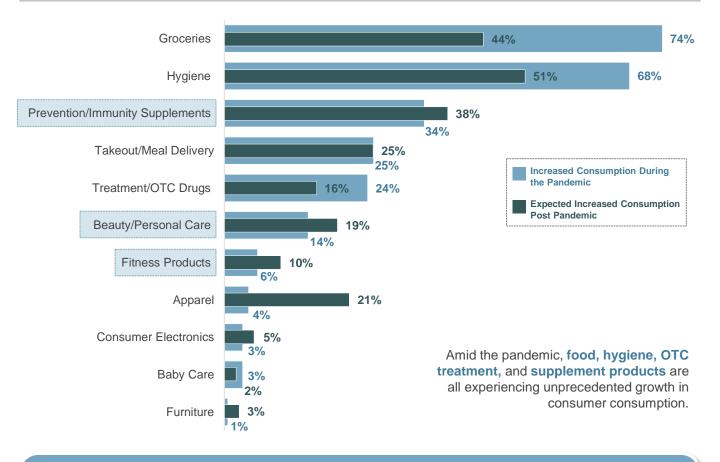

# Health and Wellness: Long-Term Impact of the COVID-19 Pandemic (Cont.)

Health and wellness categories are experiencing unprecedented levels of demand during the pandemic, with surveyed consumers indicating increased consumption may be the "**new normal.**"

## **Categories With Increased Consumption During the Pandemic vs. Post Pandemic**

## The 'New Normal'

Although consumption is up across the board during the COVID-19 pandemic, categories that are more focused on **prevention**, **self-care**, and **general wellness** (i.e., supplements, beauty/personal care, and fitness products) are expected to experience <u>even greater</u> consumption once the health crisis has passed.

Percent Change of Top Eight Categories: Increased Consumption Post-COVID vs. During COVID

| Hygiene | Groceries | Prevention/<br>Supplements | Takeout/<br>Meal Delivery | Apparel | Beauty/<br>Personal Care | Treatment/<br>OTC Drugs | Fitness<br>Products<br><b>+}} –}}</b> |
|---------|-----------|----------------------------|---------------------------|---------|--------------------------|-------------------------|---------------------------------------|
| (18%)   | (30%)     | +4%                        | 0%                        | +17%    | +5%                      | (8.5%)                  | +4%                                   |