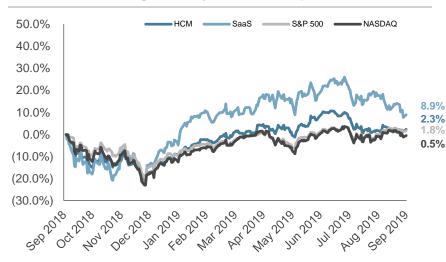

## **Share Price Weighted by Market Cap**

Rule of 40: Premium on Growth + Profitability<sup>1</sup>

Sources: Capital IQ - Data as of September 30, 2019

<sup>&</sup>lt;sup>1</sup> Ranges shown indicate Median through Top Quartile EV/2019E Revenue.