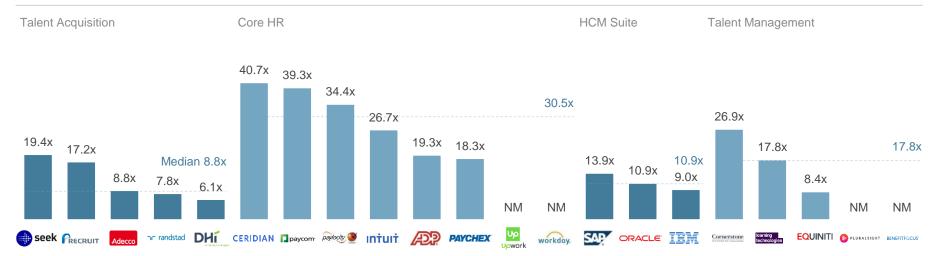

#### Few targets of meaningful size that can impact top and bottom line for buyers. HCM is valuing growth.

| Company | 18-19E Rev. Growt | h EBITDA % | Valuation <sup>1</sup> | Company   | 18-19E Rev. Growt | h EBITDA % | Valuation <sup>1</sup> |
|---------|-------------------|------------|------------------------|-----------|-------------------|------------|------------------------|
| Oracle  | 0.5%              | 47.0%      | 5.1x                   | Workday   | 27.3%             | 19.9%      | 10.7x                  |
| ADP     | 5.2%              | 25.1%      | 4.8x                   | Paycom    | 28.8%             | 42.1%      | 16.5x                  |
| IBM     | (2.1%)            | 22.9%      | 2.1x                   | Paylocity | 23.0%             | 28.4%      | 9.8x                   |