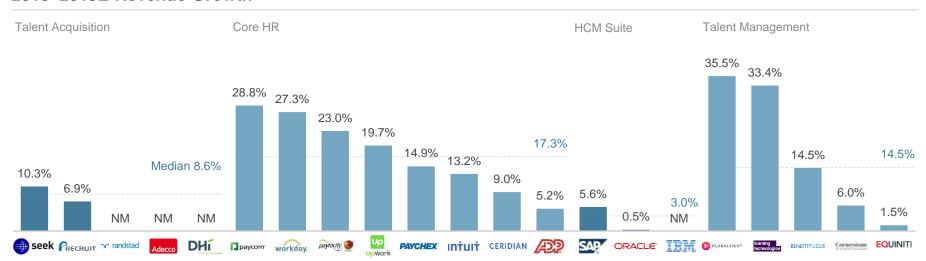

#### Few targets of meaningful size that can impact top and bottom line for buyers. HCM is valuing growth.

| Company | 18-19E Rev. Growt | h EBITDA % | Valuation <sup>1</sup> | Company   | 18-19E Rev. Growt | h EBITDA % | Valuation <sup>1</sup> |
|---------|-------------------|------------|------------------------|-----------|-------------------|------------|------------------------|
| Oracle  | 0.5%              | 47.0%      | 5.1x                   | Workday   | 27.3%             | 19.9%      | 10.7x                  |
| ADP     | 5.2%              | 25.1%      | 4.8x                   | Paycom    | 28.8%             | 42.1%      | 16.5x                  |
| IBM     | (2.1%)            | 22.9%      | 2.1x                   | Paylocity | 23.0%             | 28.4%      | 9.8x                   |