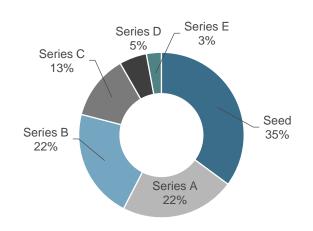

|                                  |                 |                        |                     |
|                       | Source: Cap    | nital IQ, 451 Res        | earch, and Kog                   | netics as of Se            | eptember 30, 20 | 019           |               |                                 |                             |                     | LLR                       |                                  |                 |                        |                     |

# **HCM Actively Drawing Growth Equity**

The past few years have seen a resurgence of growth equity into the HCM market with larger checks being put to work in more mature companies.

#### HCM Growth Equity Summary (2015–2019 YTD)



## **HCM Growth Equity Volume by Round** (2015–2019 YTD)



## **Select Recent Growth Equity Transactions**

| Date    | Target           | Lead Investor(s)                             | Subsector                  | \$M   |
|---------|------------------|----------------------------------------------|----------------------------|-------|
| 09/2019 | Checkr           | T.RowePrice                                  | Onboarding                 | \$160 |
| 09/2019 | Hire Vue         | THE CARLYLE GROUP                            | Hiring Tools               | NA    |
| 09/2019 | C Culture Amp    | SEQUOIA CAPITAL ME<br>#2-5% +   CHIRC        | Employee Engagement        | \$82  |
| 07/2019 | G GUSTO          | ** Fidelity generation                       | Compensation and Benefits  | \$200 |
| 07/2019 | pnilliu          | updata