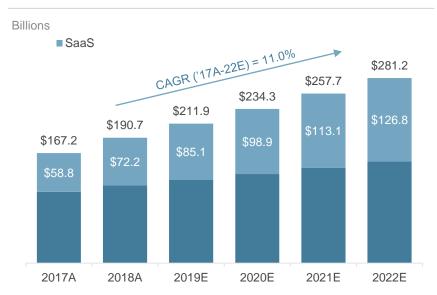

#### SaaS and Cloud Services Forecast

Overall enterprise software growth has been driven by the proliferation of SaaS and hybrid cloud models in the last decade

- Organizations are seeking simpler, more flexible and economic ways to move and manage workloads across environments
- Overall SaaS market is estimated to grow to \$126.8B by 2022 at a CAGR of 16.6%