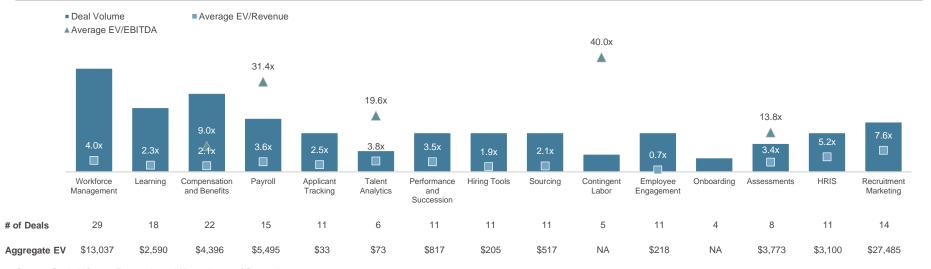

to save costs and manage the entire HCM workflow
- Emergence of artificial intelligence in automating HR processes, intelligently recommending candidates and streamlining the recruiting process
- Record low U.S. unemployment forcing companies to find creative solutions to source talent

#### SaaS and Cloud Services Forecast



Overall enterprise software growth has been driven by the proliferation of SaaS and hybrid cloud models in the last decade

- Organizations are seeking simpler, more flexible and economic ways to move and manage workloads across environments
- Overall SaaS market is estimated to grow to \$126.8B by 2022 at a CAGR of 16.6%

# **Historical HCM M&A Summary**

## **HCM M&A Transaction Summary** (2005–2019 YTD)



## **HCM M&A Transaction by Subsector** (2015–2019 YTD)



# **Historical M&A: Select Strategic Transactions**

## **HCM M&A Transaction by Subsector** (2015–2019 YTD)

| Deal<br>Volume        | Sourcing                | Recruitment<br>Marketing  | Assessments            | Applicant<br>Tracking | Hiring Tools                   | Onboarding      | Payroll