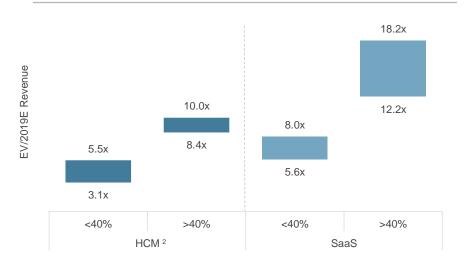

## Valuation Is Closely Tied to Revenue Growth<sup>1</sup>

## **Share Price Weighted by Market Cap**

Rule of 40: Premium on Growth + Profitability<sup>1</sup>

Sources: Capital IQ - Data as of September 30, 2019

<sup>&</sup>lt;sup>1</sup> Ranges shown indicate Median through Top Quartile EV/2019E Revenue.

<sup>&</sup>lt;sup>2</sup> HCM Index comprised of companies shown on company benchmarking charts in following pages.