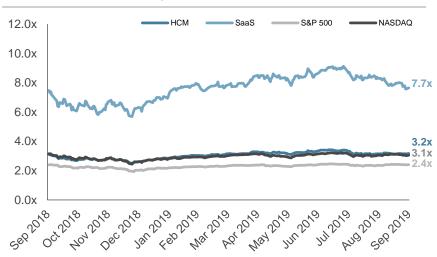

## **EV/NTM** Revenue by Index

# **Current Market Conditions Remain Strong for HCM M&A**

Technology and SaaS Comps Remain Strong; HCM Outperforming We are experiencing strong market conditions for SaaS technology companies and HCM continues to outperform.

- Markets have continued to be strong despite some recent market volatility.
- HCM continues to trade strong
  - Paycom at 16.5x revenue
  - Workday at 10.7x revenue
- Median HCM is 5.1x revenue

Strategics and sponsors are looking for more mature models with revenue that will move the needle. Both have shown a willingness to lean in on valuation when unit economics are strong.