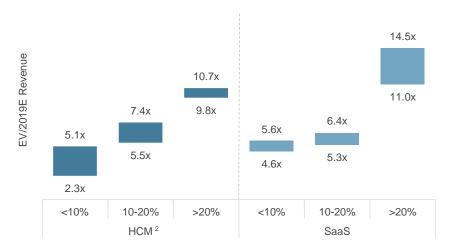

## Valuation Is Closely Tied to Revenue Growth<sup>1</sup>

#### Few targets of meaningful size that can impact top and bottom line for buyers. HCM is valuing growth.

| Company | 18-19E Rev. Growt | h EBITDA % | Valuation <sup>1</sup> | Company   | 18-19E Rev. Growt | h EBITDA % | Valuation <sup>1</sup> |
|---------|-------------------|------------|------------------------|-----------|-------------------|------------|------------------------|
| Oracle  | 0.5%              | 47.0%      | 5.1x                   | Workday   | 27.3%             | 19.9%      | 10.7x                  |
| ADP     | 5.2%              | 25.1%      | 4.8x                   | Paycom    | 28.8%             | 42.1%      | 16.5x                  |
| IBM     | (2.1%)            | 22.9%      | 2.1x                   | Paylocity | 23.0%             | 28.4%      | 9.8x                   |