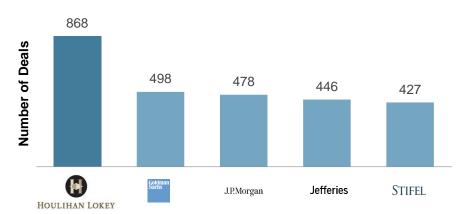

#### U.S. M&A Transaction Leader

Houlihan Lokey executed more transactions under \$1.5 billion over the past five years than any other firm.

#### Leader in U.S. M&A Transactions

|      | 2018 M&A Advisory Rankings<br>All U.S. Transactions |       |  |  |  |  |  |  |  |  |
|------|-----------------------------------------------------|-------|--|--|--|--|--|--|--|--|
|      | Advisor                                             | Deals |  |  |  |  |  |  |  |  |
| 1    | Houlihan Lokey                                      | 207   |  |  |  |  |  |  |  |  |
| 2    | Goldman Sachs & Co                                  | 197   |  |  |  |  |  |  |  |  |
| 3    | JP Morgan                                           | 154   |  |  |  |  |  |  |  |  |
| 4    | Morgan Stanley                                      | 135   |  |  |  |  |  |  |  |  |
| 5    | Jefferies LLC                                       | 117   |  |  |  |  |  |  |  |  |
| Soul | rce: Thomson Reuters                                |       |  |  |  |  |  |  |  |  |

|      | 2017 M&A Advisory Rankings<br>All U.S. Transactions |       |  |  |  |  |  |  |  |
|------|-----------------------------------------------------|-------|--|--|--|--|--|--|--|
|      | Advisor                                             | Deals |  |  |  |  |  |  |  |
| 1    | Houlihan Lokey                                      | 174   |  |  |  |  |  |  |  |
| 2    | Goldman Sachs & Co                                  | 173   |  |  |  |  |  |  |  |
| 3    | JP Morgan                                           | 164   |  |  |  |  |  |  |  |
| 4    | Morgan Stanley                                      | 132   |  |  |  |  |  |  |  |
| 5    | Barclays                                            | 106   |  |  |  |  |  |  |  |
| Soul | Source: Thomson Reuters                             |       |  |  |  |  |  |  |  |