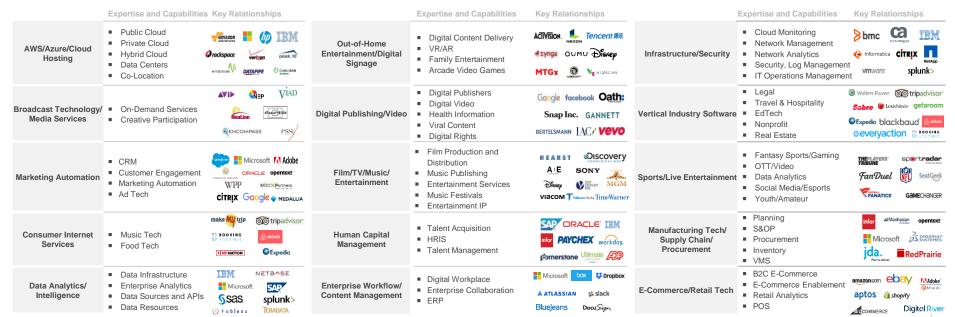

# Domain Expertise: HCM Technology and Tech-Enabled Services

#### **HCM Software**

#### **HCM Tech-Enabled Services**

Deep Relationships Across HCM Software and Tech-Enabled Services