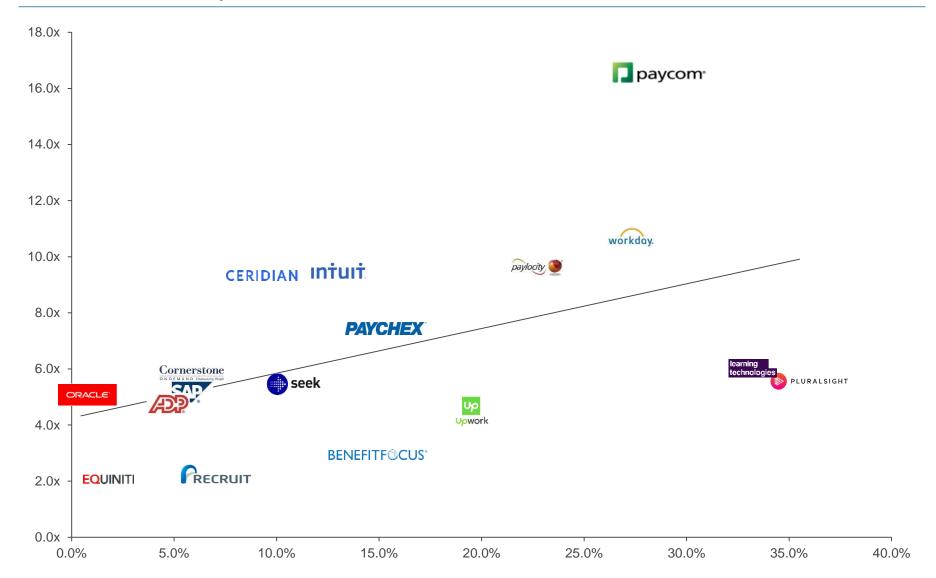

## Valuation Is Closely Tied to Revenue Growth<sup>1</sup>

- Markets have continued to be strong despite some recent market volatility.
- HCM continues to trade strong
  - Paycom at 16.5x revenue
  - Workday at 10.7x revenue
- Median HCM is 5.1x revenue

Strategics and sponsors are looking for more mature models with revenue that will move the needle. Both have shown a willingness to lean in on valuation when unit economics are strong.