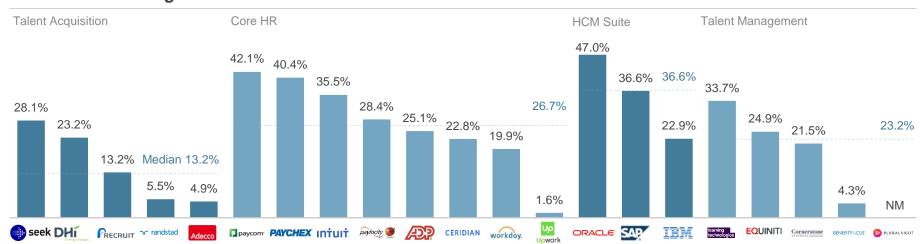

#### Few targets of meaningful size that can impact top and bottom line for buyers. HCM is valuing growth.

| Company | 18-19E Rev. Growt | h EBITDA % | Valuation <sup>1</sup> | Company   | 18-19E Rev. Growt | h EBITDA % | Valuation <sup>1</sup> |
|---------|-------------------|------------|------------------------|-----------|-------------------|------------|------------------------|
| Oracle  | 0.5%              | 47.0%      | 5.1x                   | Workday   | 27.3%             | 19.9%      | 10.7x                  |
| ADP     | 5.2%              | 25.1%      | 4.8x                   | Paycom    | 28.8%             | 42.1%      | 16.5x                  |
| IBM     | (2.1%)            | 22.9%      | 2.1x                   | Paylocity | 23.0%             | 28.4%      | 9.8x                   |