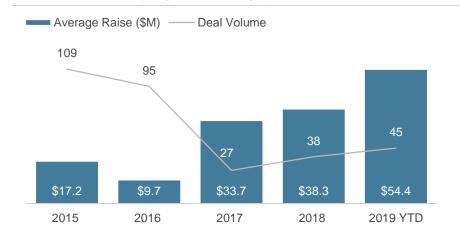

|                     | corestreom                |                                  |                 |                        |                     |
|                       | Source: Cap    | nital IQ, 451 Res        | earch, and Kog                   | netics as of Se            | eptember 30, 20 | 019           |               |                                 |                             |                     | LLR                       |                                  |                 |                        |                     |

# **HCM Actively Drawing Growth Equity**

The past few years have seen a resurgence of growth equity into the HCM market with larger checks being put to work in more mature companies.

#### HCM Growth Equity Summary (2015–2019 YTD)



## **HCM Growth Equity Volume by Round** (2015–2019 YTD)



## **Select Recent Growth Equity Transactions**

| Date    | Target           | Lead Investor(s)                             | Subsector                  | \$M   |
|---------|------------------|----------------------------------------------|----------------------------|-------|
| 09/2019 | Checkr           | T.RowePrice                                  | Onboarding                 | \$160 |
| 09/2019 | Hire Vue         | THE CARLYLE GROUP                            | Hiring Tools               | NA    |
| 09/2019 | C Culture Amp    | SEQUOIA CAPITAL ME<br>#2-5% +   CHIRC        | Employee Engagement        | \$82  |
| 07/2019 | G GUSTO          | ** Fidelity generation                       | Compensation and Benefits  | \$200 |