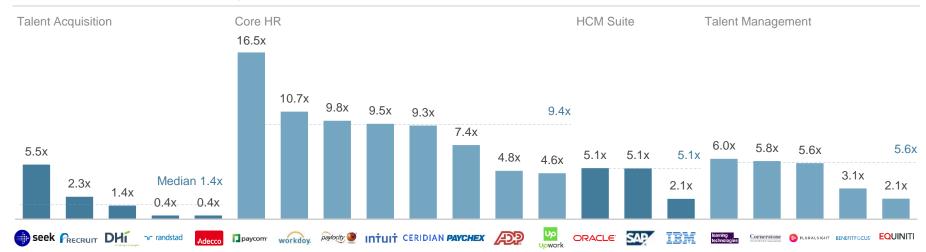

# **Current Market Conditions Remain Strong for HCM M&A**

Technology and SaaS Comps Remain Strong; HCM Outperforming We are experiencing strong market conditions for SaaS technology companies and HCM continues to outperform.

- Markets have continued to be strong despite some recent market volatility.
- HCM continues to trade strong
  - Paycom at 16.5x revenue
  - Workday at 10.7x revenue
- Median HCM is 5.1x revenue

Strategics and sponsors are looking for more mature models with revenue that will move the needle. Both have shown a willingness to lean in on valuation when unit economics are strong.