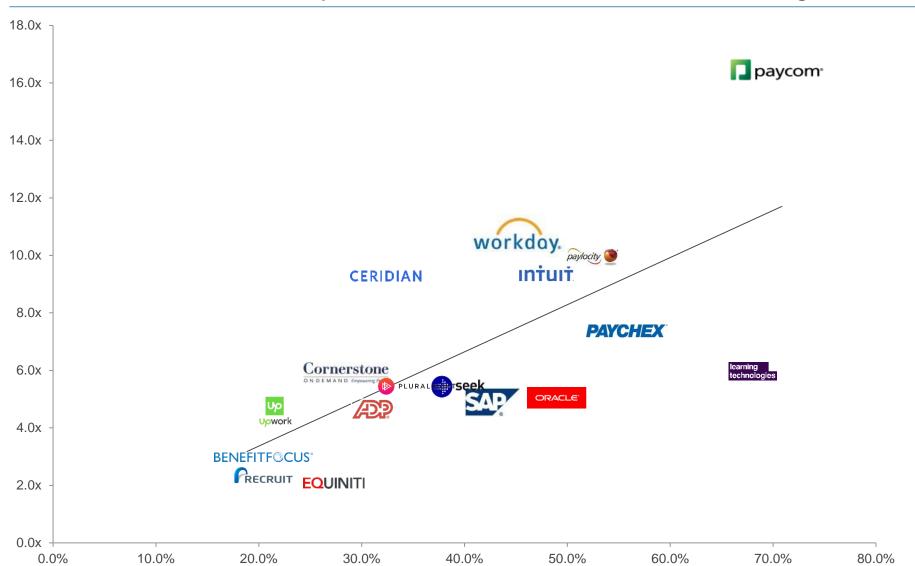

# **Current Market Conditions Remain Strong for HCM M&A**

Technology and SaaS Comps Remain Strong; HCM Outperforming We are experiencing strong market conditions for SaaS technology companies and HCM continues to outperform.

- Markets have continued to be strong despite some recent market volatility.
- HCM continues to trade strong
  - Paycom at 16.5x revenue
  - Workday at 10.7x revenue
- Median HCM is 5.1x revenue

Strategics and sponsors are looking for more mature models with revenue that will move the needle. Both have shown a willingness to lean in on valuation when unit economics are strong.

#### Few targets of meaningful size that can impact top and bottom line for buyers. HCM is valuing growth.

| Company | 18-19E Rev. Growt | h EBITDA % | Valuation <sup>1</sup> | Company   | 18-19E Rev. Growt | h EBITDA % | Valuation <sup>1</sup> |
|---------|-------------------|------------|------------------------|-----------|-------------------|------------|------------------------|
| Oracle  | 0.5%              | 47.0%      | 5.1x                   | Workday   | 27.3%             | 19.9%      | 10.7x                  |
| ADP     | 5.2%              | 25.1%      | 4.8x                   | Paycom    | 28.8%             | 42.1%      | 16.5x                  |
| IBM     | (2.1%)            | 22.9%      | 2.1x                   | Paylocity | 23.0%             | 28.4%      | 9.8x                   |