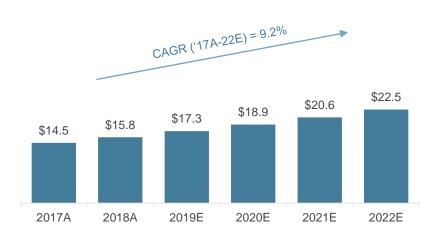

# Large and Growing Market With Massive TAM

HCM market forecast to grow at nearly 10% annually until 2022, driven in large part by the growth in overall enterprise SaaS and cloud software.

## **Human Capital Management Growth**

Billions

Estimated \$22.5B in total revenue by 2022, driven by:

- Enterprises looking for unified HCM suites to save costs and manage the entire HCM workflow
- Emergence of artificial intelligence in automating HR processes, intelligently recommending candidates and streamlining the recruiting process
- Record low U.S. unemployment forcing companies to find creative solutions to source talent